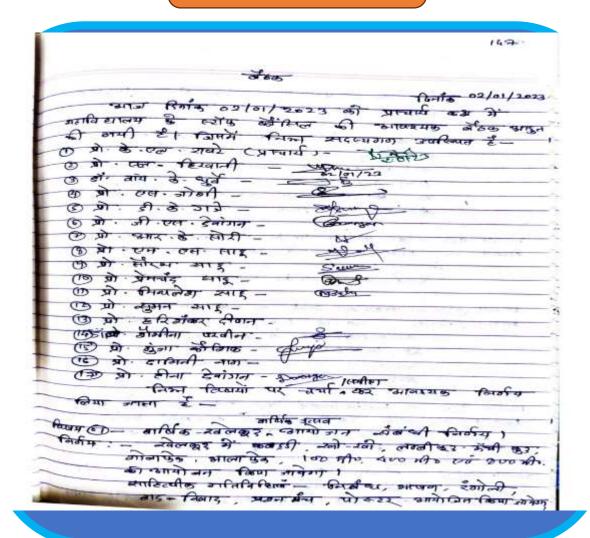

कमांक/305/स्थापना/2022

गुरूर, दिनांक 1...- / 08 / 2022

#### ।। आदेश।।

संशोधित आदेश

सत्र 2022—23 हेतु महाविद्यालय के आंतरित एवं शैक्षणिक गतिविधियों तथा प्रशासन को व्यवस्थित रूप से संचालन करने हेतु विभिन्न समितियों का गठन कर महत्वपूर्ण कार्यों के लिए प्रभारी प्राध्यापक आगामी आदेश तक नियुक्त किया जाता है। समिति के समस्त प्रभारी/संयोजक समय—समय पर समितियों की बैठक आयोजित कर कार्य सम्पादित करेंगे तथा समितियों के निर्णयों की प्रतिलिपि प्राचार्य को सौपेंगे साथ ही समस्त प्रभारी/संयोजक समिति के कार्यकलापों का वार्षिक प्रतिवेदन 31 मार्च 2023 तक प्राचार्य को सौपेंगे।