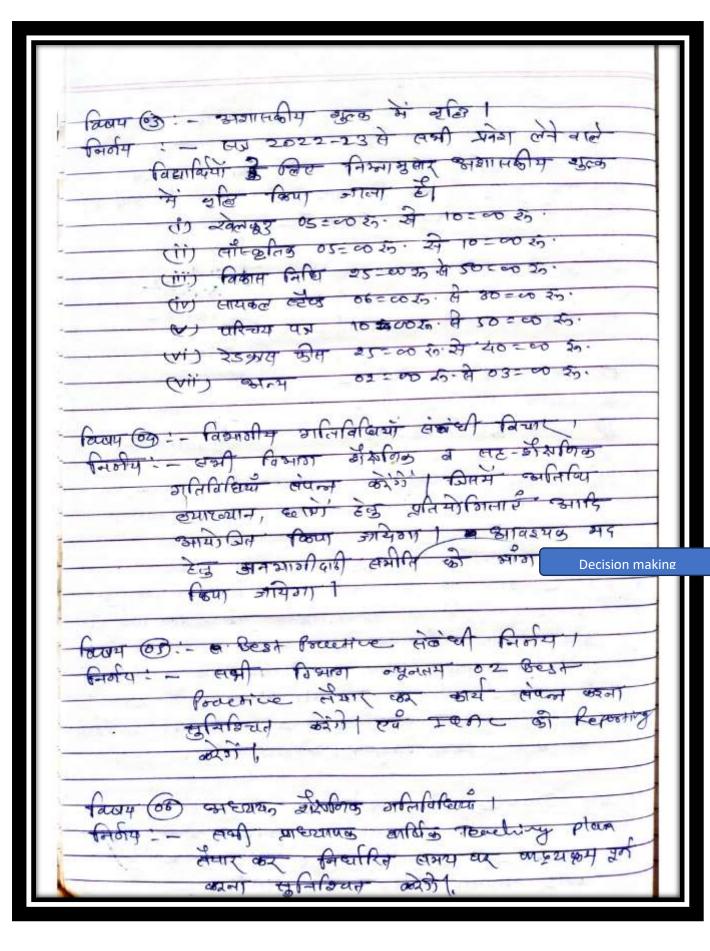

**Perspective Plan**:- The aim and objective of the institution are planned in different fields to transform the vision and mission of the institution into an attainable goal of the institution. For Infrastructure, Human Values and Ethics, Extension, academic, and individual plans are outlined by the Staff Council, JBS, and IQAC committees of the institution. Planning includes financial, and resource allocations and activities. Every academic plan is designed to reflect expected growth. IQAC committee has planned for 15 years with 03 five-year segments and is yearly evaluated. The institution's JBS Committee allocates funds for infrastructure development and maintenance. JBS also provide fund for academic activities and technology facilities According to nassasory staff.