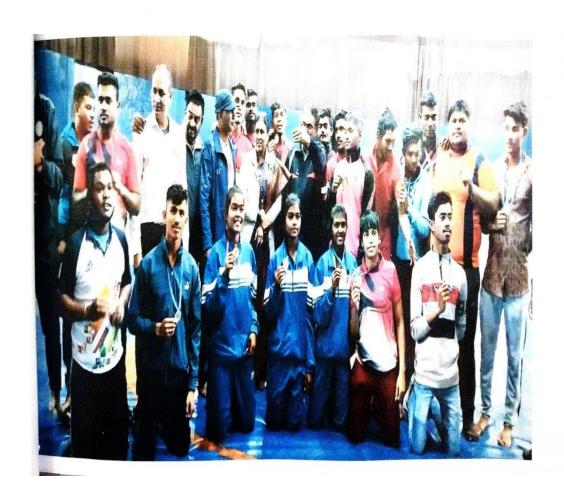

#### 3.4.2:- Number of awards and recognitions received for extension activities from government/ government-recognized bodies during the year

| Name of the Activity       | Name of the       | Name of the Awarding  | Year of Award |
|----------------------------|-------------------|-----------------------|---------------|
|                            | Award/Recognition | Government/           |               |
|                            |                   | Government            |               |
|                            |                   | recognised bodies     |               |
| SULABH KUMAR               | First             | C.G. Higher Education | 2022-23       |
| Triple Jump (Sector Level) |                   | Department            |               |
| PURNIMA                    | Third             | C.G. Higher Education | 2022-23       |
| High Jump (Sector Level)   |                   | Department            |               |
| SULABH KUMAR               | Third             | C.G. Higher Education | 2022-23       |
| High Jump (Sector Level)   |                   | Department            |               |