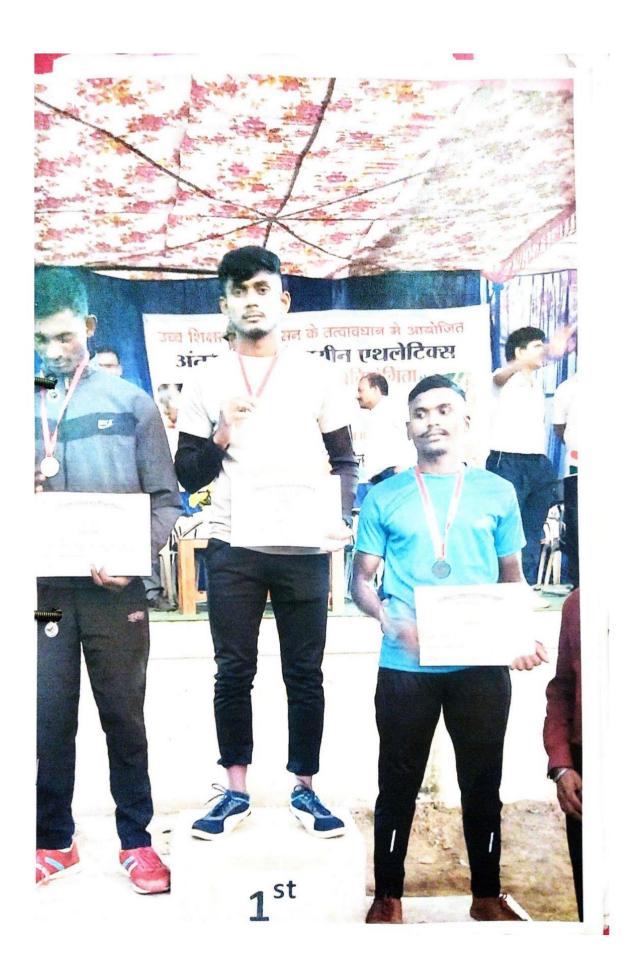

#### 3.4.2:- Number of awards and recognitions received for extension activities from government/ government-recognized bodies during the year

| Name of the Activity       | Name of the       | Name of the Awarding  | Year of Award |
|----------------------------|-------------------|-----------------------|---------------|
|                            | Award/Recognition | Government/           |               |
|                            |                   | Government            |               |
|                            |                   | recognised bodies     |               |
| SULABH KUMAR               | First             | C.G. Higher Education | 2022-23       |
| Triple Jump (Sector Level) |                   | Department            |               |
| PURNIMA                    | Third             | C.G. Higher Education | 2022-23       |
| High Jump (Sector Level)   |                   | Department            |               |
| SULABH KUMAR               | Third             | C.G. Higher Education | 2022-23       |
| High Jump (Sector Level)   |                   | Department            |               |