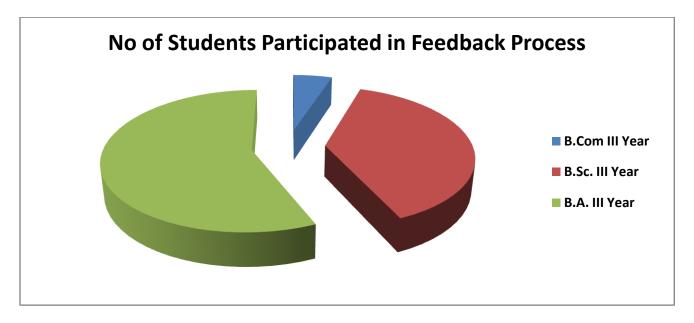

#### **Numbers of Students Participating to Fill-up Feedback Form**

| Class          | No of Student in Class | No of Students Participated in Feedback Process | % of<br>Participation |
|----------------|------------------------|-------------------------------------------------|-----------------------|
| B.Com III Year | 10                     | 08                                              | 80.00 %               |
| B.Sc. III Year | 83                     | 61                                              | 73.49 %               |
| B.A. III Year  | 104                    | 90                                              | 86.54 %               |
| Total          | 197                    | 159                                             | 80.71 %               |