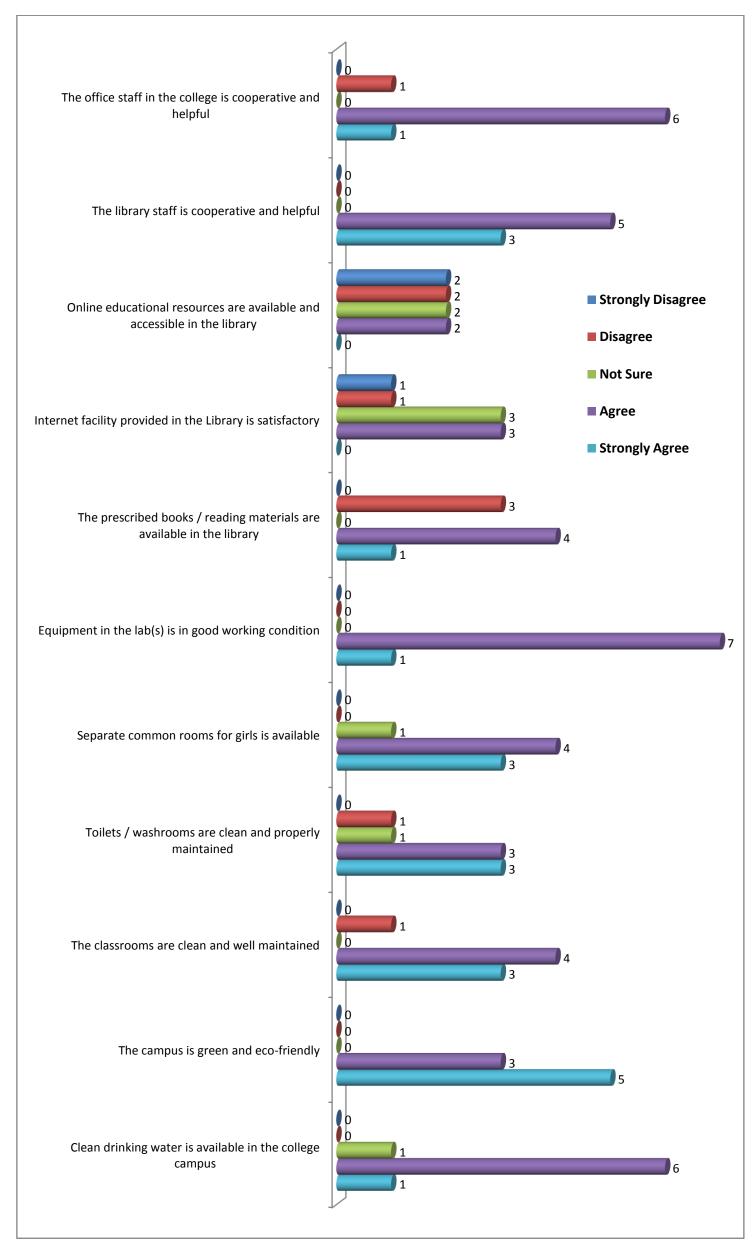

## **Question wise Feedback Analysis 2018-19**

| S. | S. Question                                                              |                      | B.com III Year |          |       |                   |                      | B.Sc. III Year |          |       |                   |                      |          | .A. III ye | ar    | Total (III Year) |                      |          |          |       |                   |
|----|--------------------------------------------------------------------------|----------------------|----------------|----------|-------|-------------------|----------------------|----------------|----------|-------|-------------------|----------------------|----------|------------|-------|------------------|----------------------|----------|----------|-------|-------------------|
| No | Question                                                                 | Strongly<br>Disagree | Disagree       | Not Sure | Agree | Strongly<br>Agree | Strongly<br>Disagree | Disagree       | Not Sure | Agree | Strongly<br>Agree | Strongly<br>Disagree | Disagree | Not Sure   | Agree |                  | Strongly<br>Disagree | Disagree | Not Sure | Agree | Strongly<br>Agree |
| 01 | The office staff in the college is cooperative and helpful               | 00                   | 01             | 00       | 06    | 01                | 00                   | 05             | 07       | 37    | 12                | 05                   | 01       | 00         | 40    | 44               | 05                   | 07       | 07       | 83    | 57                |
| 02 | The library staff is cooperative and helpful                             | 00                   | 00             | 00       | 05    | 03                | 02                   | 04             | 00       | 46    | 09                | 10                   | 05       | 02         | 37    | 36               | 12                   | 09       | 02       | 88    | 48                |
| 03 | Online educational resources are available and accessible in the library | 02                   | 02             | 02       | 02    | 00                | 15                   | 19             | 1        | 09    | 05                | 30                   | 10       | 05         | 40    | 05               | 47                   | 31       | 08       | 51    | 10                |
| 04 | Internet facility provided in the Library is satisfactory                | 01                   | 01             | 03       | 03    | 00                | 03                   | 10             | 12       | 32    | 04                | 44                   | 21       | 12         | 09    | 04               | 48                   | 32       | 27       | 44    | 08                |
| 05 | The prescribed books / reading materials are available in the library    | 00                   | 03             | 00       | 04    | 01                | 10                   | 08             | 15       | 22    | 06                | 17                   | 06       | 03         | 56    | 08               | 27                   | 17       | 18       | 82    | 15                |
| 06 | Equipment in the lab(s) is in good working condition                     | 00                   | 00             | 00       | 07    | 01                | 06                   | 14             | 12       | 17    | 12                | 02                   | 03       | 13         | 55    | 17               | 08                   | 17       | 25       | 79    | 30                |
| 07 | Separate common rooms for girls is available                             | 00                   | 00             | 01       | 04    | 03                | 00                   | 03             | 10       | 29    | 19                | 00                   | 03       | 09         | 63    | 15               | 00                   | 06       | 20       | 96    | 37                |
| 08 | Toilets / washrooms are clean and properly maintained                    | 00                   | 01             | 01       | 03    | 03                | 02                   | 04             | 08       | 34    | 13                | 08                   | 17       | 10         | 53    | 02               | 10                   | 22       | 19       | 90    | 18                |
| 09 | The classrooms are clean and well maintained                             | 00                   | 01             | 00       | 04    | 03                | 00                   | 05             | 03       | 32    | 21                | 04                   | 11       | 00         | 54    | 21               | 04                   | 17       | 03       | 90    | 45                |
| 10 | The campus is green and eco-friendly                                     | 00                   | 00             | 00       | 03    | 05                | 00                   | 00             | 02       | 36    | 23                | 00                   | 04       | 13         | 61    | 12               | 00                   | 04       | 15       | 100   | 40                |
| 11 | Clean drinking water is available in the college campus                  | 00                   | 00             | 01       | 06    | 01                | 00                   | 00             | 03       | 39    | 19                | 00                   | 03       | 07         | 73    | 07               | 00                   | 03       | 11       | 118   | 27                |
| 12 | The buildings / classrooms are accessible to disabled persons            | 00                   | 01             | 00       | 05    | 02                | 00                   | 05             | 09       | 39    | 08                | 02                   | 08       | 11         | 50    | 19               | 02                   | 14       | 20       | 94    | 29                |
| 13 | The campus has adequate power supply                                     | 00                   | 00             | 00       | 07    | 01                | 00                   | 00             | 05       | 35    | 21                | 00                   | 02       | 06         | 67    | 15               | 00                   | 02       | 11       | 109   | 37                |
| 14 | Our grievances are redressed / problems are solved well in time          | 01                   | 01             | 00       | 05    | 01                | 01                   | 04             | 08       | 37    | 11                | 10                   | 40       | 08         | 21    | 11               | 12                   | 45       | 16       | 63    | 23                |
| 15 | The functioning of the placement cell in the college is satisfactory     | 02                   | 01             | 02       | 03    | 00                | 15                   | 11             | 19       | 08    | 08                | 30                   | 10       | 13         | 29    | 08               | 47                   | 22       | 34       | 40    | 16                |
| 16 | The teachers are punctual and regular in taking lectures and practicals  | 00                   | 00             | 00       | 06    | 02                | 00                   | 00             | 05       | 37    | 19                | 01                   | 00       | 04         | 42    | 42               | 01                   | 00       | 09       | 85    | 63                |

#### **Chart 01 for B.Com III year Students**