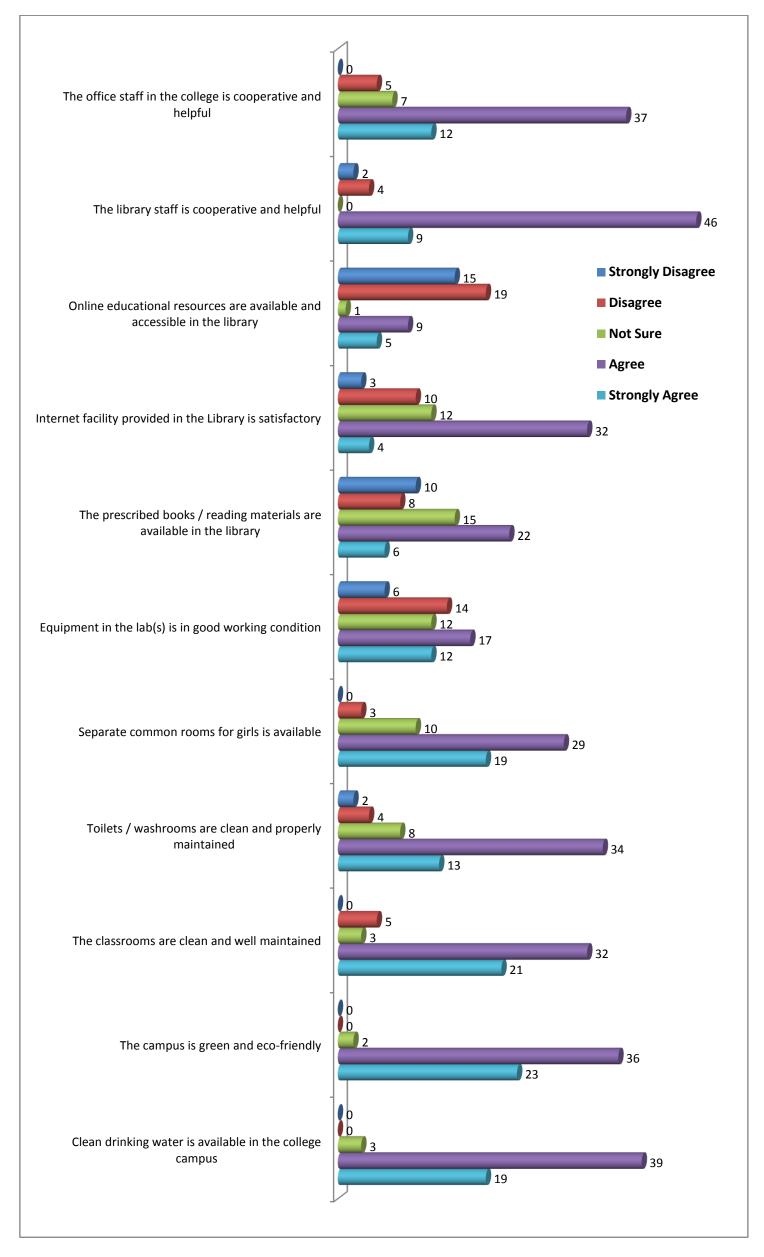

## **Question wise Feedback Analysis 2018-19**

| S. | S. Question                                                              |                      | B.com III Year |          |       |                   |                      | B.Sc. III Year |          |       |                   |                      |          | .A. III ye | ar    | Total (III Year) |                      |          |          |       |                   |
|----|--------------------------------------------------------------------------|----------------------|----------------|----------|-------|-------------------|----------------------|----------------|----------|-------|-------------------|----------------------|----------|------------|-------|------------------|----------------------|----------|----------|-------|-------------------|
| No | Question                                                                 | Strongly<br>Disagree | Disagree       | Not Sure | Agree | Strongly<br>Agree | Strongly<br>Disagree | Disagree       | Not Sure | Agree | Strongly<br>Agree | Strongly<br>Disagree | Disagree | Not Sure   | Agree |                  | Strongly<br>Disagree | Disagree | Not Sure | Agree | Strongly<br>Agree |
| 01 | The office staff in the college is cooperative and helpful               | 00                   | 01             | 00       | 06    | 01                | 00                   | 05             | 07       | 37    | 12                | 05                   | 01       | 00         | 40    | 44               | 05                   | 07       | 07       | 83    | 57                |
| 02 | The library staff is cooperative and helpful                             | 00                   | 00             | 00       | 05    | 03                | 02                   | 04             | 00       | 46    | 09                | 10                   | 05       | 02         | 37    | 36               | 12                   | 09       | 02       | 88    | 48                |
| 03 | Online educational resources are available and accessible in the library | 02                   | 02             | 02       | 02    | 00                | 15                   | 19             | 1        | 09    | 05                | 30                   | 10       | 05         | 40    | 05               | 47                   | 31       | 08       | 51    | 10                |
| 04 | Internet facility provided in the Library is satisfactory                | 01                   | 01             | 03       | 03    | 00                | 03                   | 10             | 12       | 32    | 04                | 44                   | 21       | 12         | 09    | 04               | 48                   | 32       | 27       | 44    | 08                |
| 05 | The prescribed books / reading materials are available in the library    | 00                   | 03             | 00       | 04    | 01                | 10                   | 08             | 15       | 22    | 06                | 17                   | 06       | 03         | 56    | 08               | 27                   | 17       | 18       | 82    | 15                |
| 06 | Equipment in the lab(s) is in good working condition                     | 00                   | 00             | 00       | 07    | 01                | 06                   | 14             | 12       | 17    | 12                | 02                   | 03       | 13         | 55    | 17               | 08                   | 17       | 25       | 79    | 30                |
| 07 | Separate common rooms for girls is available                             | 00                   | 00             | 01       | 04    | 03                | 00                   | 03             | 10       | 29    | 19                | 00                   | 03       | 09         | 63    | 15               | 00                   | 06       | 20       | 96    | 37                |
| 08 | Toilets / washrooms are clean and properly maintained                    | 00                   | 01             | 01       | 03    | 03                | 02                   | 04             | 08       | 34    | 13                | 08                   | 17       | 10         | 53    | 02               | 10                   | 22       | 19       | 90    | 18                |
| 09 | The classrooms are clean and well maintained                             | 00                   | 01             | 00       | 04    | 03                | 00                   | 05             | 03       | 32    | 21                | 04                   | 11       | 00         | 54    | 21               | 04                   | 17       | 03       | 90    | 45                |
| 10 | The campus is green and eco-friendly                                     | 00                   | 00             | 00       | 03    | 05                | 00                   | 00             | 02       | 36    | 23                | 00                   | 04       | 13         | 61    | 12               | 00                   | 04       | 15       | 100   | 40                |
| 11 | Clean drinking water is available in the college campus                  | 00                   | 00             | 01       | 06    | 01                | 00                   | 00             | 03       | 39    | 19                | 00                   | 03       | 07         | 73    | 07               | 00                   | 03       | 11       | 118   | 27                |
| 12 | The buildings / classrooms are accessible to disabled persons            | 00                   | 01             | 00       | 05    | 02                | 00                   | 05             | 09       | 39    | 08                | 02                   | 08       | 11         | 50    | 19               | 02                   | 14       | 20       | 94    | 29                |
| 13 | The campus has adequate power supply                                     | 00                   | 00             | 00       | 07    | 01                | 00                   | 00             | 05       | 35    | 21                | 00                   | 02       | 06         | 67    | 15               | 00                   | 02       | 11       | 109   | 37                |
| 14 | Our grievances are redressed / problems are solved well in time          | 01                   | 01             | 00       | 05    | 01                | 01                   | 04             | 08       | 37    | 11                | 10                   | 40       | 08         | 21    | 11               | 12                   | 45       | 16       | 63    | 23                |
| 15 | The functioning of the placement cell in the college is satisfactory     | 02                   | 01             | 02       | 03    | 00                | 15                   | 11             | 19       | 08    | 08                | 30                   | 10       | 13         | 29    | 08               | 47                   | 22       | 34       | 40    | 16                |
| 16 | The teachers are punctual and regular in taking lectures and practicals  | 00                   | 00             | 00       | 06    | 02                | 00                   | 00             | 05       | 37    | 19                | 01                   | 00       | 04         | 42    | 42               | 01                   | 00       | 09       | 85    | 63                |

#### **Chart 02 for B.Sc III year Students**