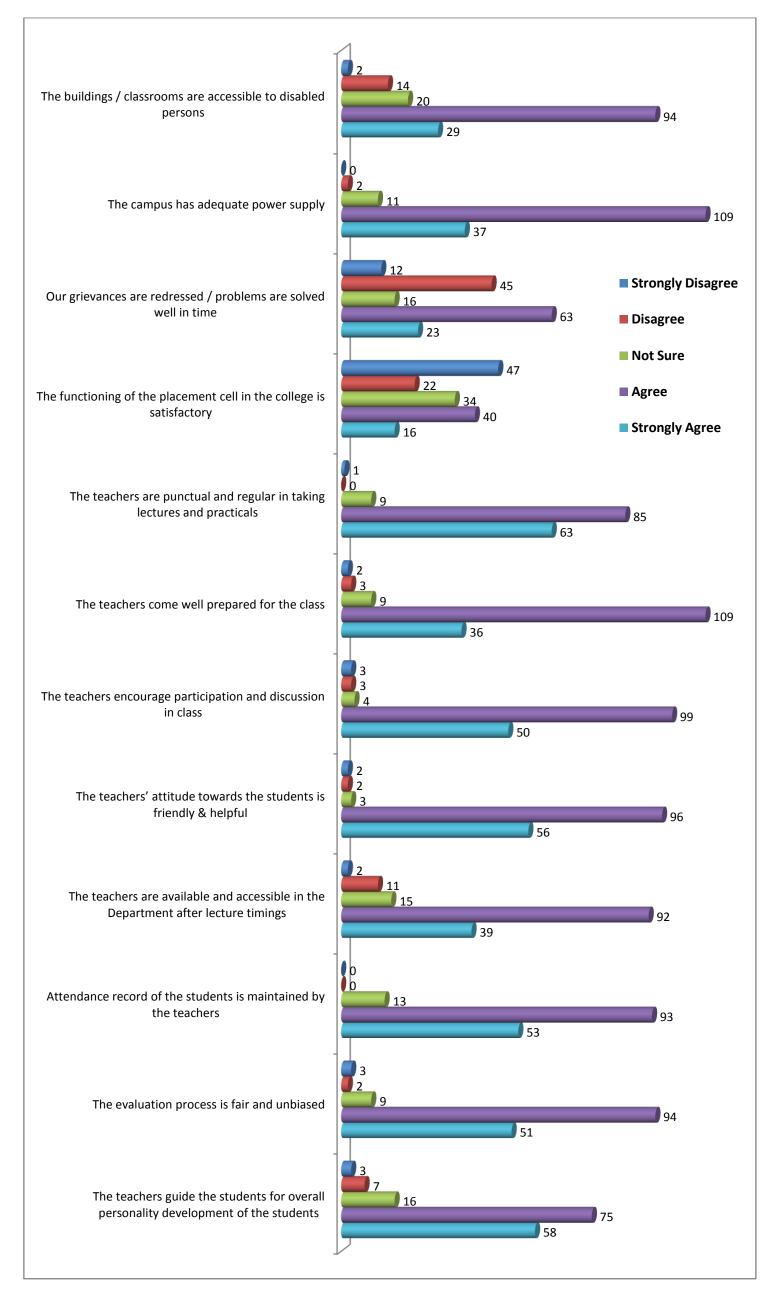

## **Question wise Feedback Analysis 2018-19**

| S. | S. Question                                                              |                      | B.com III Year |          |       |                   |                      | B.Sc. III Year |          |       |                   |                      |          | .A. III ye | ar    | Total (III Year) |                      |          |          |       |                   |
|----|--------------------------------------------------------------------------|----------------------|----------------|----------|-------|-------------------|----------------------|----------------|----------|-------|-------------------|----------------------|----------|------------|-------|------------------|----------------------|----------|----------|-------|-------------------|
| No | Question                                                                 | Strongly<br>Disagree | Disagree       | Not Sure | Agree | Strongly<br>Agree | Strongly<br>Disagree | Disagree       | Not Sure | Agree | Strongly<br>Agree | Strongly<br>Disagree | Disagree | Not Sure   | Agree |                  | Strongly<br>Disagree | Disagree | Not Sure | Agree | Strongly<br>Agree |
| 01 | The office staff in the college is cooperative and helpful               | 00                   | 01             | 00       | 06    | 01                | 00                   | 05             | 07       | 37    | 12                | 05                   | 01       | 00         | 40    | 44               | 05                   | 07       | 07       | 83    | 57                |
| 02 | The library staff is cooperative and helpful                             | 00                   | 00             | 00       | 05    | 03                | 02                   | 04             | 00       | 46    | 09                | 10                   | 05       | 02         | 37    | 36               | 12                   | 09       | 02       | 88    | 48                |
| 03 | Online educational resources are available and accessible in the library | 02                   | 02             | 02       | 02    | 00                | 15                   | 19             | 1        | 09    | 05                | 30                   | 10       | 05         | 40    | 05               | 47                   | 31       | 08       | 51    | 10                |
| 04 | Internet facility provided in the Library is satisfactory                | 01                   | 01             | 03       | 03    | 00                | 03                   | 10             | 12       | 32    | 04                | 44                   | 21       | 12         | 09    | 04               | 48                   | 32       | 27       | 44    | 08                |
| 05 | The prescribed books / reading materials are available in the library    | 00                   | 03             | 00       | 04    | 01                | 10                   | 08             | 15       | 22    | 06                | 17                   | 06       | 03         | 56    | 08               | 27                   | 17       | 18       | 82    | 15                |
| 06 | Equipment in the lab(s) is in good working condition                     | 00                   | 00             | 00       | 07    | 01                | 06                   | 14             | 12       | 17    | 12                | 02                   | 03       | 13         | 55    | 17               | 08                   | 17       | 25       | 79    | 30                |
| 07 | Separate common rooms for girls is available                             | 00                   | 00             | 01       | 04    | 03                | 00                   | 03             | 10       | 29    | 19                | 00                   | 03       | 09         | 63    | 15               | 00                   | 06       | 20       | 96    | 37                |
| 08 | Toilets / washrooms are clean and properly maintained                    | 00                   | 01             | 01       | 03    | 03                | 02                   | 04             | 08       | 34    | 13                | 08                   | 17       | 10         | 53    | 02               | 10                   | 22       | 19       | 90    | 18                |
| 09 | The classrooms are clean and well maintained                             | 00                   | 01             | 00       | 04    | 03                | 00                   | 05             | 03       | 32    | 21                | 04                   | 11       | 00         | 54    | 21               | 04                   | 17       | 03       | 90    | 45                |
| 10 | The campus is green and eco-friendly                                     | 00                   | 00             | 00       | 03    | 05                | 00                   | 00             | 02       | 36    | 23                | 00                   | 04       | 13         | 61    | 12               | 00                   | 04       | 15       | 100   | 40                |
| 11 | Clean drinking water is available in the college campus                  | 00                   | 00             | 01       | 06    | 01                | 00                   | 00             | 03       | 39    | 19                | 00                   | 03       | 07         | 73    | 07               | 00                   | 03       | 11       | 118   | 27                |
| 12 | The buildings / classrooms are accessible to disabled persons            | 00                   | 01             | 00       | 05    | 02                | 00                   | 05             | 09       | 39    | 08                | 02                   | 08       | 11         | 50    | 19               | 02                   | 14       | 20       | 94    | 29                |
| 13 | The campus has adequate power supply                                     | 00                   | 00             | 00       | 07    | 01                | 00                   | 00             | 05       | 35    | 21                | 00                   | 02       | 06         | 67    | 15               | 00                   | 02       | 11       | 109   | 37                |
| 14 | Our grievances are redressed / problems are solved well in time          | 01                   | 01             | 00       | 05    | 01                | 01                   | 04             | 08       | 37    | 11                | 10                   | 40       | 08         | 21    | 11               | 12                   | 45       | 16       | 63    | 23                |
| 15 | The functioning of the placement cell in the college is satisfactory     | 02                   | 01             | 02       | 03    | 00                | 15                   | 11             | 19       | 08    | 08                | 30                   | 10       | 13         | 29    | 08               | 47                   | 22       | 34       | 40    | 16                |
| 16 | The teachers are punctual and regular in taking lectures and practicals  | 00                   | 00             | 00       | 06    | 02                | 00                   | 00             | 05       | 37    | 19                | 01                   | 00       | 04         | 42    | 42               | 01                   | 00       | 09       | 85    | 63                |

| 17 The teachers come well prepared for the class                                    | 00 | 00 | 01 | 04 | 03 | 00 | 00 | 08 | 36 | 17 | 02 | 03 | 00 | 69 | 16 | 02 | 03 | 09 | 109 | 36 |
|-------------------------------------------------------------------------------------|----|----|----|----|----|----|----|----|----|----|----|----|----|----|----|----|----|----|-----|----|
| The teachers encourage participation and discussion in class                        | 00 | 00 | 00 | 05 | 03 | 00 | 00 | 00 | 29 | 32 | 03 | 03 | 04 | 65 | 15 | 03 | 03 | 04 | 99  | 50 |
| The teachers' attitude towards the students is friendly & helpful                   | 00 | 01 | 00 | 05 | 02 | 01 | 01 | 03 | 20 | 36 | 01 | 00 | 00 | 71 | 18 | 02 | 02 | 03 | 96  | 56 |
| The teachers are available and accessible in the Department after lecture timings   | 00 | 00 | 02 | 04 | 02 | 01 | 02 | 08 | 32 | 18 | 01 | 09 | 05 | 56 | 19 | 02 | 11 | 15 | 92  | 39 |
| Attendance record of the students is maintained by the teachers                     | 00 | 00 | 00 | 03 | 05 | 00 | 00 | 05 | 22 | 34 | 00 | 00 | 08 | 68 | 14 | 00 | 00 | 13 | 93  | 53 |
| The evaluation process is fair and unbiased                                         | 00 | 00 | 01 | 04 | 03 | 01 | 02 | 01 | 18 | 39 | 02 | 00 | 07 | 72 | 09 | 03 | 02 | 09 | 94  | 51 |
| The teachers guide the students for overall personality development of the students | 00 | 00 | 01 | 03 | 04 | 01 | 00 | 03 | 16 | 41 | 02 | 07 | 12 | 56 | 13 | 03 | 07 | 16 | 75  | 58 |

#### Chart 04 for Total (B.Com, B.Sc. & B.A.) III year Students