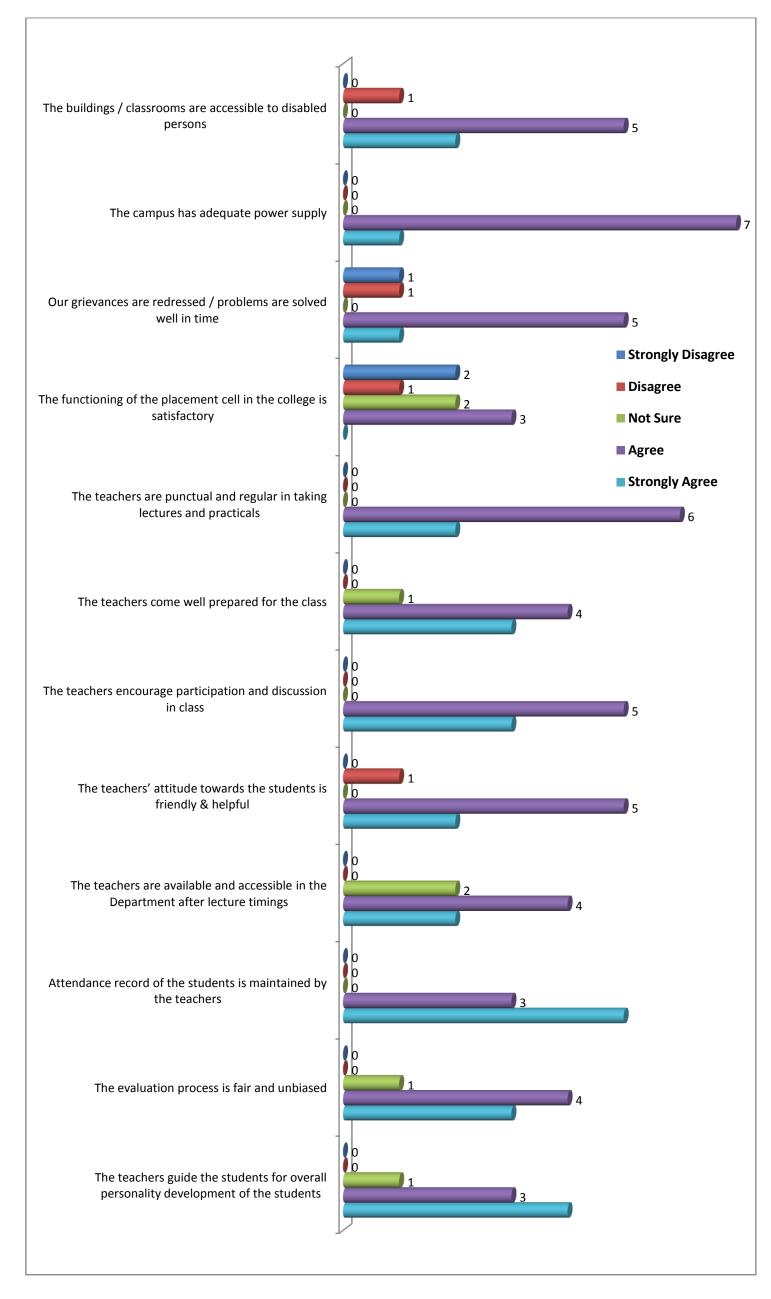

## **Question wise Feedback Analysis 2018-19**

| S. | S. Question                                                              |                      | B.com III Year |          |       |                   |                      | B.Sc. III Year |          |       |                   |                      |          | .A. III ye | ar    | Total (III Year) |                      |          |          |       |                   |
|----|--------------------------------------------------------------------------|----------------------|----------------|----------|-------|-------------------|----------------------|----------------|----------|-------|-------------------|----------------------|----------|------------|-------|------------------|----------------------|----------|----------|-------|-------------------|
| No | Question                                                                 | Strongly<br>Disagree | Disagree       | Not Sure | Agree | Strongly<br>Agree | Strongly<br>Disagree | Disagree       | Not Sure | Agree | Strongly<br>Agree | Strongly<br>Disagree | Disagree | Not Sure   | Agree |                  | Strongly<br>Disagree | Disagree | Not Sure | Agree | Strongly<br>Agree |
| 01 | The office staff in the college is cooperative and helpful               | 00                   | 01             | 00       | 06    | 01                | 00                   | 05             | 07       | 37    | 12                | 05                   | 01       | 00         | 40    | 44               | 05                   | 07       | 07       | 83    | 57                |
| 02 | The library staff is cooperative and helpful                             | 00                   | 00             | 00       | 05    | 03                | 02                   | 04             | 00       | 46    | 09                | 10                   | 05       | 02         | 37    | 36               | 12                   | 09       | 02       | 88    | 48                |
| 03 | Online educational resources are available and accessible in the library | 02                   | 02             | 02       | 02    | 00                | 15                   | 19             | 1        | 09    | 05                | 30                   | 10       | 05         | 40    | 05               | 47                   | 31       | 08       | 51    | 10                |
| 04 | Internet facility provided in the Library is satisfactory                | 01                   | 01             | 03       | 03    | 00                | 03                   | 10             | 12       | 32    | 04                | 44                   | 21       | 12         | 09    | 04               | 48                   | 32       | 27       | 44    | 08                |
| 05 | The prescribed books / reading materials are available in the library    | 00                   | 03             | 00       | 04    | 01                | 10                   | 08             | 15       | 22    | 06                | 17                   | 06       | 03         | 56    | 08               | 27                   | 17       | 18       | 82    | 15                |
| 06 | Equipment in the lab(s) is in good working condition                     | 00                   | 00             | 00       | 07    | 01                | 06                   | 14             | 12       | 17    | 12                | 02                   | 03       | 13         | 55    | 17               | 08                   | 17       | 25       | 79    | 30                |
| 07 | Separate common rooms for girls is available                             | 00                   | 00             | 01       | 04    | 03                | 00                   | 03             | 10       | 29    | 19                | 00                   | 03       | 09         | 63    | 15               | 00                   | 06       | 20       | 96    | 37                |
| 08 | Toilets / washrooms are clean and properly maintained                    | 00                   | 01             | 01       | 03    | 03                | 02                   | 04             | 08       | 34    | 13                | 08                   | 17       | 10         | 53    | 02               | 10                   | 22       | 19       | 90    | 18                |
| 09 | The classrooms are clean and well maintained                             | 00                   | 01             | 00       | 04    | 03                | 00                   | 05             | 03       | 32    | 21                | 04                   | 11       | 00         | 54    | 21               | 04                   | 17       | 03       | 90    | 45                |
| 10 | The campus is green and eco-friendly                                     | 00                   | 00             | 00       | 03    | 05                | 00                   | 00             | 02       | 36    | 23                | 00                   | 04       | 13         | 61    | 12               | 00                   | 04       | 15       | 100   | 40                |
| 11 | Clean drinking water is available in the college campus                  | 00                   | 00             | 01       | 06    | 01                | 00                   | 00             | 03       | 39    | 19                | 00                   | 03       | 07         | 73    | 07               | 00                   | 03       | 11       | 118   | 27                |
| 12 | The buildings / classrooms are accessible to disabled persons            | 00                   | 01             | 00       | 05    | 02                | 00                   | 05             | 09       | 39    | 08                | 02                   | 08       | 11         | 50    | 19               | 02                   | 14       | 20       | 94    | 29                |
| 13 | The campus has adequate power supply                                     | 00                   | 00             | 00       | 07    | 01                | 00                   | 00             | 05       | 35    | 21                | 00                   | 02       | 06         | 67    | 15               | 00                   | 02       | 11       | 109   | 37                |
| 14 | Our grievances are redressed / problems are solved well in time          | 01                   | 01             | 00       | 05    | 01                | 01                   | 04             | 08       | 37    | 11                | 10                   | 40       | 08         | 21    | 11               | 12                   | 45       | 16       | 63    | 23                |
| 15 | The functioning of the placement cell in the college is satisfactory     | 02                   | 01             | 02       | 03    | 00                | 15                   | 11             | 19       | 08    | 08                | 30                   | 10       | 13         | 29    | 08               | 47                   | 22       | 34       | 40    | 16                |
| 16 | The teachers are punctual and regular in taking lectures and practicals  | 00                   | 00             | 00       | 06    | 02                | 00                   | 00             | 05       | 37    | 19                | 01                   | 00       | 04         | 42    | 42               | 01                   | 00       | 09       | 85    | 63                |

| 17 The teachers come well prepared for the class                                    | 00 | 00 | 01 | 04 | 03 | 00 | 00 | 08 | 36 | 17 | 02 | 03 | 00 | 69 | 16 | 02 | 03 | 09 | 109 | 36 |
|-------------------------------------------------------------------------------------|----|----|----|----|----|----|----|----|----|----|----|----|----|----|----|----|----|----|-----|----|
| The teachers encourage participation and discussion in class                        | 00 | 00 | 00 | 05 | 03 | 00 | 00 | 00 | 29 | 32 | 03 | 03 | 04 | 65 | 15 | 03 | 03 | 04 | 99  | 50 |
| The teachers' attitude towards the students is friendly & helpful                   | 00 | 01 | 00 | 05 | 02 | 01 | 01 | 03 | 20 | 36 | 01 | 00 | 00 | 71 | 18 | 02 | 02 | 03 | 96  | 56 |
| The teachers are available and accessible in the Department after lecture timings   | 00 | 00 | 02 | 04 | 02 | 01 | 02 | 08 | 32 | 18 | 01 | 09 | 05 | 56 | 19 | 02 | 11 | 15 | 92  | 39 |
| Attendance record of the students is maintained by the teachers                     | 00 | 00 | 00 | 03 | 05 | 00 | 00 | 05 | 22 | 34 | 00 | 00 | 08 | 68 | 14 | 00 | 00 | 13 | 93  | 53 |
| The evaluation process is fair and unbiased                                         | 00 | 00 | 01 | 04 | 03 | 01 | 02 | 01 | 18 | 39 | 02 | 00 | 07 | 72 | 09 | 03 | 02 | 09 | 94  | 51 |
| The teachers guide the students for overall personality development of the students | 00 | 00 | 01 | 03 | 04 | 01 | 00 | 03 | 16 | 41 | 02 | 07 | 12 | 56 | 13 | 03 | 07 | 16 | 75  | 58 |

#### **Chart 01 for B.Com III year Students**