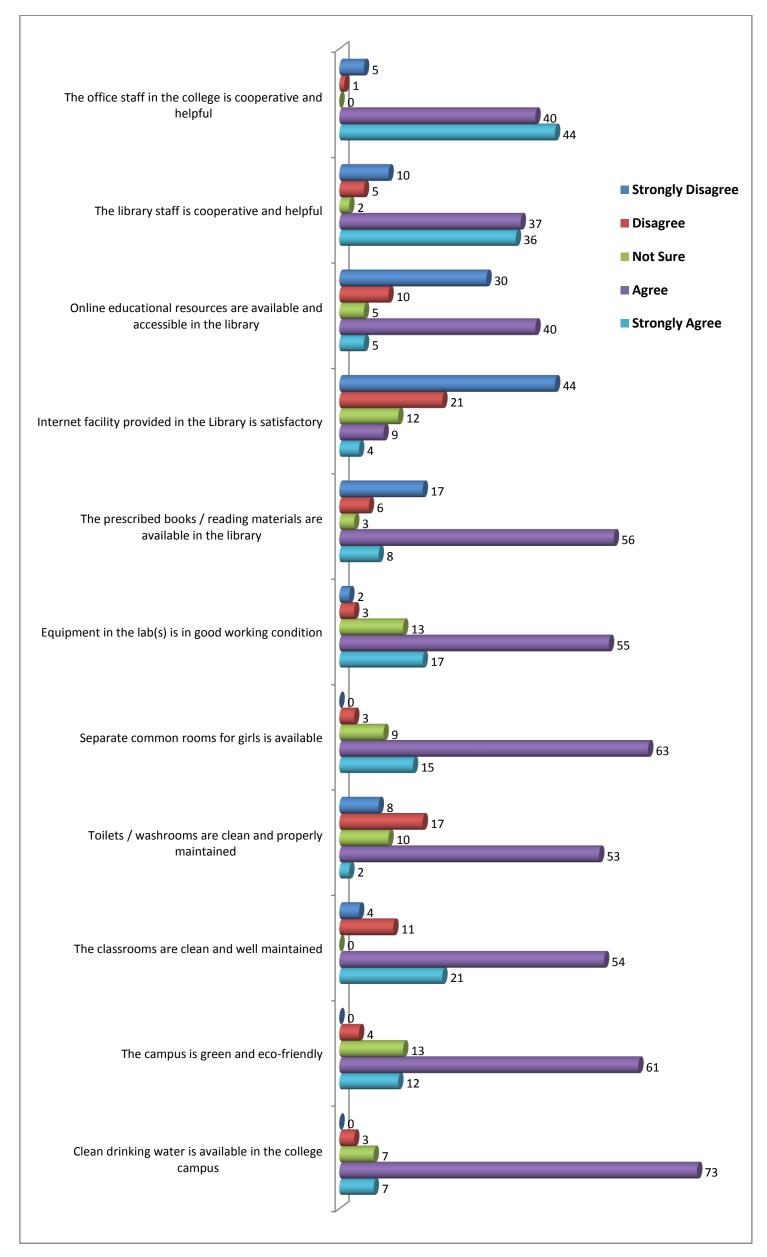

## **Question wise Feedback Analysis 2018-19**

| S. | S. Question                                                              |                      | B.com III Year |          |       |                   |                      | B.Sc. III Year |          |       |                   |                      |          | .A. III ye | ar    | Total (III Year) |                      |          |          |       |                   |
|----|--------------------------------------------------------------------------|----------------------|----------------|----------|-------|-------------------|----------------------|----------------|----------|-------|-------------------|----------------------|----------|------------|-------|------------------|----------------------|----------|----------|-------|-------------------|
| No | Question                                                                 | Strongly<br>Disagree | Disagree       | Not Sure | Agree | Strongly<br>Agree | Strongly<br>Disagree | Disagree       | Not Sure | Agree | Strongly<br>Agree | Strongly<br>Disagree | Disagree | Not Sure   | Agree |                  | Strongly<br>Disagree | Disagree | Not Sure | Agree | Strongly<br>Agree |
| 01 | The office staff in the college is cooperative and helpful               | 00                   | 01             | 00       | 06    | 01                | 00                   | 05             | 07       | 37    | 12                | 05                   | 01       | 00         | 40    | 44               | 05                   | 07       | 07       | 83    | 57                |
| 02 | The library staff is cooperative and helpful                             | 00                   | 00             | 00       | 05    | 03                | 02                   | 04             | 00       | 46    | 09                | 10                   | 05       | 02         | 37    | 36               | 12                   | 09       | 02       | 88    | 48                |
| 03 | Online educational resources are available and accessible in the library | 02                   | 02             | 02       | 02    | 00                | 15                   | 19             | 1        | 09    | 05                | 30                   | 10       | 05         | 40    | 05               | 47                   | 31       | 08       | 51    | 10                |
| 04 | Internet facility provided in the Library is satisfactory                | 01                   | 01             | 03       | 03    | 00                | 03                   | 10             | 12       | 32    | 04                | 44                   | 21       | 12         | 09    | 04               | 48                   | 32       | 27       | 44    | 08                |
| 05 | The prescribed books / reading materials are available in the library    | 00                   | 03             | 00       | 04    | 01                | 10                   | 08             | 15       | 22    | 06                | 17                   | 06       | 03         | 56    | 08               | 27                   | 17       | 18       | 82    | 15                |
| 06 | Equipment in the lab(s) is in good working condition                     | 00                   | 00             | 00       | 07    | 01                | 06                   | 14             | 12       | 17    | 12                | 02                   | 03       | 13         | 55    | 17               | 08                   | 17       | 25       | 79    | 30                |
| 07 | Separate common rooms for girls is available                             | 00                   | 00             | 01       | 04    | 03                | 00                   | 03             | 10       | 29    | 19                | 00                   | 03       | 09         | 63    | 15               | 00                   | 06       | 20       | 96    | 37                |
| 08 | Toilets / washrooms are clean and properly maintained                    | 00                   | 01             | 01       | 03    | 03                | 02                   | 04             | 08       | 34    | 13                | 08                   | 17       | 10         | 53    | 02               | 10                   | 22       | 19       | 90    | 18                |
| 09 | The classrooms are clean and well maintained                             | 00                   | 01             | 00       | 04    | 03                | 00                   | 05             | 03       | 32    | 21                | 04                   | 11       | 00         | 54    | 21               | 04                   | 17       | 03       | 90    | 45                |
| 10 | The campus is green and eco-friendly                                     | 00                   | 00             | 00       | 03    | 05                | 00                   | 00             | 02       | 36    | 23                | 00                   | 04       | 13         | 61    | 12               | 00                   | 04       | 15       | 100   | 40                |
| 11 | Clean drinking water is available in the college campus                  | 00                   | 00             | 01       | 06    | 01                | 00                   | 00             | 03       | 39    | 19                | 00                   | 03       | 07         | 73    | 07               | 00                   | 03       | 11       | 118   | 27                |
| 12 | The buildings / classrooms are accessible to disabled persons            | 00                   | 01             | 00       | 05    | 02                | 00                   | 05             | 09       | 39    | 08                | 02                   | 08       | 11         | 50    | 19               | 02                   | 14       | 20       | 94    | 29                |
| 13 | The campus has adequate power supply                                     | 00                   | 00             | 00       | 07    | 01                | 00                   | 00             | 05       | 35    | 21                | 00                   | 02       | 06         | 67    | 15               | 00                   | 02       | 11       | 109   | 37                |
| 14 | Our grievances are redressed / problems are solved well in time          | 01                   | 01             | 00       | 05    | 01                | 01                   | 04             | 08       | 37    | 11                | 10                   | 40       | 08         | 21    | 11               | 12                   | 45       | 16       | 63    | 23                |
| 15 | The functioning of the placement cell in the college is satisfactory     | 02                   | 01             | 02       | 03    | 00                | 15                   | 11             | 19       | 08    | 08                | 30                   | 10       | 13         | 29    | 08               | 47                   | 22       | 34       | 40    | 16                |
| 16 | The teachers are punctual and regular in taking lectures and practicals  | 00                   | 00             | 00       | 06    | 02                | 00                   | 00             | 05       | 37    | 19                | 01                   | 00       | 04         | 42    | 42               | 01                   | 00       | 09       | 85    | 63                |

#### Chart 03 for B.A. III year Students