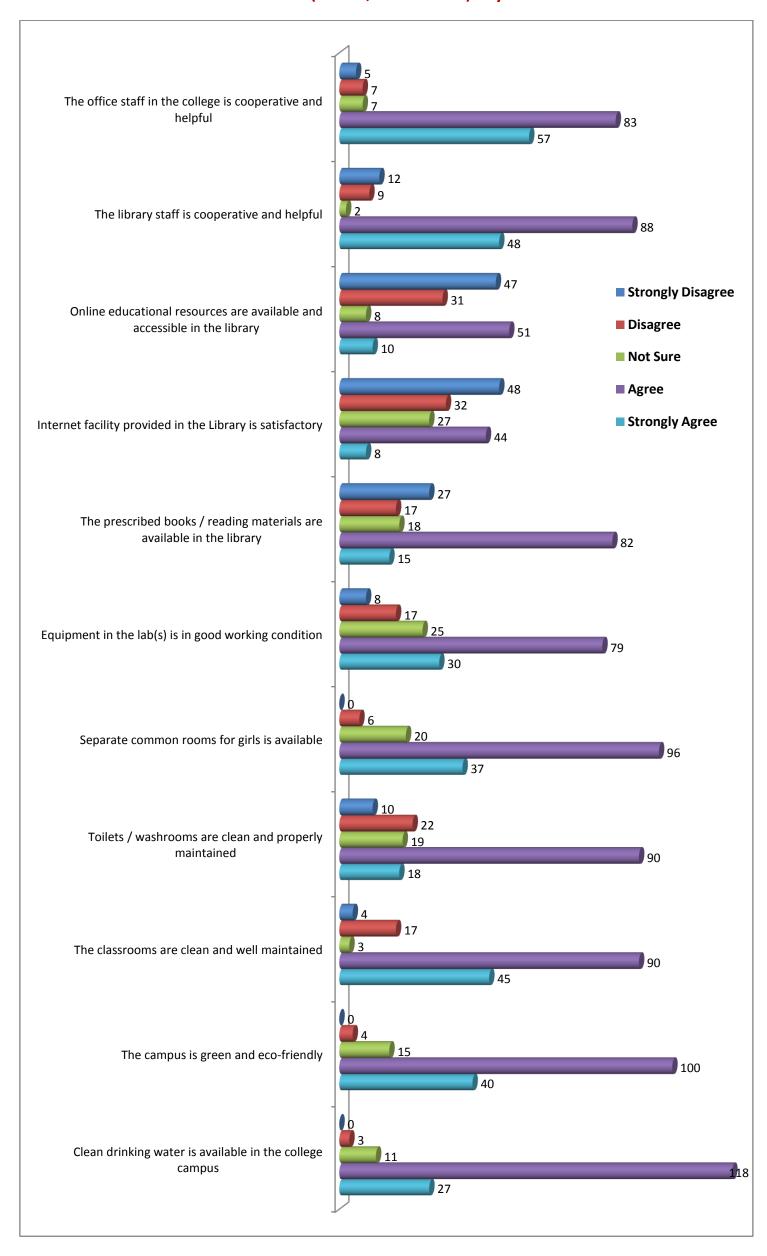

## **Question wise Feedback Analysis 2018-19**

| S. | S. Question                                                              |                      | B.com III Year |          |       |                   |                      | B.Sc. III Year |          |       |                   |                      |          | .A. III ye | ar    | Total (III Year) |                      |          |          |       |                   |
|----|--------------------------------------------------------------------------|----------------------|----------------|----------|-------|-------------------|----------------------|----------------|----------|-------|-------------------|----------------------|----------|------------|-------|------------------|----------------------|----------|----------|-------|-------------------|
| No | Question                                                                 | Strongly<br>Disagree | Disagree       | Not Sure | Agree | Strongly<br>Agree | Strongly<br>Disagree | Disagree       | Not Sure | Agree | Strongly<br>Agree | Strongly<br>Disagree | Disagree | Not Sure   | Agree |                  | Strongly<br>Disagree | Disagree | Not Sure | Agree | Strongly<br>Agree |
| 01 | The office staff in the college is cooperative and helpful               | 00                   | 01             | 00       | 06    | 01                | 00                   | 05             | 07       | 37    | 12                | 05                   | 01       | 00         | 40    | 44               | 05                   | 07       | 07       | 83    | 57                |
| 02 | The library staff is cooperative and helpful                             | 00                   | 00             | 00       | 05    | 03                | 02                   | 04             | 00       | 46    | 09                | 10                   | 05       | 02         | 37    | 36               | 12                   | 09       | 02       | 88    | 48                |
| 03 | Online educational resources are available and accessible in the library | 02                   | 02             | 02       | 02    | 00                | 15                   | 19             | 1        | 09    | 05                | 30                   | 10       | 05         | 40    | 05               | 47                   | 31       | 08       | 51    | 10                |
| 04 | Internet facility provided in the Library is satisfactory                | 01                   | 01             | 03       | 03    | 00                | 03                   | 10             | 12       | 32    | 04                | 44                   | 21       | 12         | 09    | 04               | 48                   | 32       | 27       | 44    | 08                |
| 05 | The prescribed books / reading materials are available in the library    | 00                   | 03             | 00       | 04    | 01                | 10                   | 08             | 15       | 22    | 06                | 17                   | 06       | 03         | 56    | 08               | 27                   | 17       | 18       | 82    | 15                |
| 06 | Equipment in the lab(s) is in good working condition                     | 00                   | 00             | 00       | 07    | 01                | 06                   | 14             | 12       | 17    | 12                | 02                   | 03       | 13         | 55    | 17               | 08                   | 17       | 25       | 79    | 30                |
| 07 | Separate common rooms for girls is available                             | 00                   | 00             | 01       | 04    | 03                | 00                   | 03             | 10       | 29    | 19                | 00                   | 03       | 09         | 63    | 15               | 00                   | 06       | 20       | 96    | 37                |
| 08 | Toilets / washrooms are clean and properly maintained                    | 00                   | 01             | 01       | 03    | 03                | 02                   | 04             | 08       | 34    | 13                | 08                   | 17       | 10         | 53    | 02               | 10                   | 22       | 19       | 90    | 18                |
| 09 | The classrooms are clean and well maintained                             | 00                   | 01             | 00       | 04    | 03                | 00                   | 05             | 03       | 32    | 21                | 04                   | 11       | 00         | 54    | 21               | 04                   | 17       | 03       | 90    | 45                |
| 10 | The campus is green and eco-friendly                                     | 00                   | 00             | 00       | 03    | 05                | 00                   | 00             | 02       | 36    | 23                | 00                   | 04       | 13         | 61    | 12               | 00                   | 04       | 15       | 100   | 40                |
| 11 | Clean drinking water is available in the college campus                  | 00                   | 00             | 01       | 06    | 01                | 00                   | 00             | 03       | 39    | 19                | 00                   | 03       | 07         | 73    | 07               | 00                   | 03       | 11       | 118   | 27                |
| 12 | The buildings / classrooms are accessible to disabled persons            | 00                   | 01             | 00       | 05    | 02                | 00                   | 05             | 09       | 39    | 08                | 02                   | 08       | 11         | 50    | 19               | 02                   | 14       | 20       | 94    | 29                |
| 13 | The campus has adequate power supply                                     | 00                   | 00             | 00       | 07    | 01                | 00                   | 00             | 05       | 35    | 21                | 00                   | 02       | 06         | 67    | 15               | 00                   | 02       | 11       | 109   | 37                |
| 14 | Our grievances are redressed / problems are solved well in time          | 01                   | 01             | 00       | 05    | 01                | 01                   | 04             | 08       | 37    | 11                | 10                   | 40       | 08         | 21    | 11               | 12                   | 45       | 16       | 63    | 23                |
| 15 | The functioning of the placement cell in the college is satisfactory     | 02                   | 01             | 02       | 03    | 00                | 15                   | 11             | 19       | 08    | 08                | 30                   | 10       | 13         | 29    | 08               | 47                   | 22       | 34       | 40    | 16                |
| 16 | The teachers are punctual and regular in taking lectures and practicals  | 00                   | 00             | 00       | 06    | 02                | 00                   | 00             | 05       | 37    | 19                | 01                   | 00       | 04         | 42    | 42               | 01                   | 00       | 09       | 85    | 63                |

#### Chart 04 for Total (B.Com, B.Sc. & B.A.) III year Students