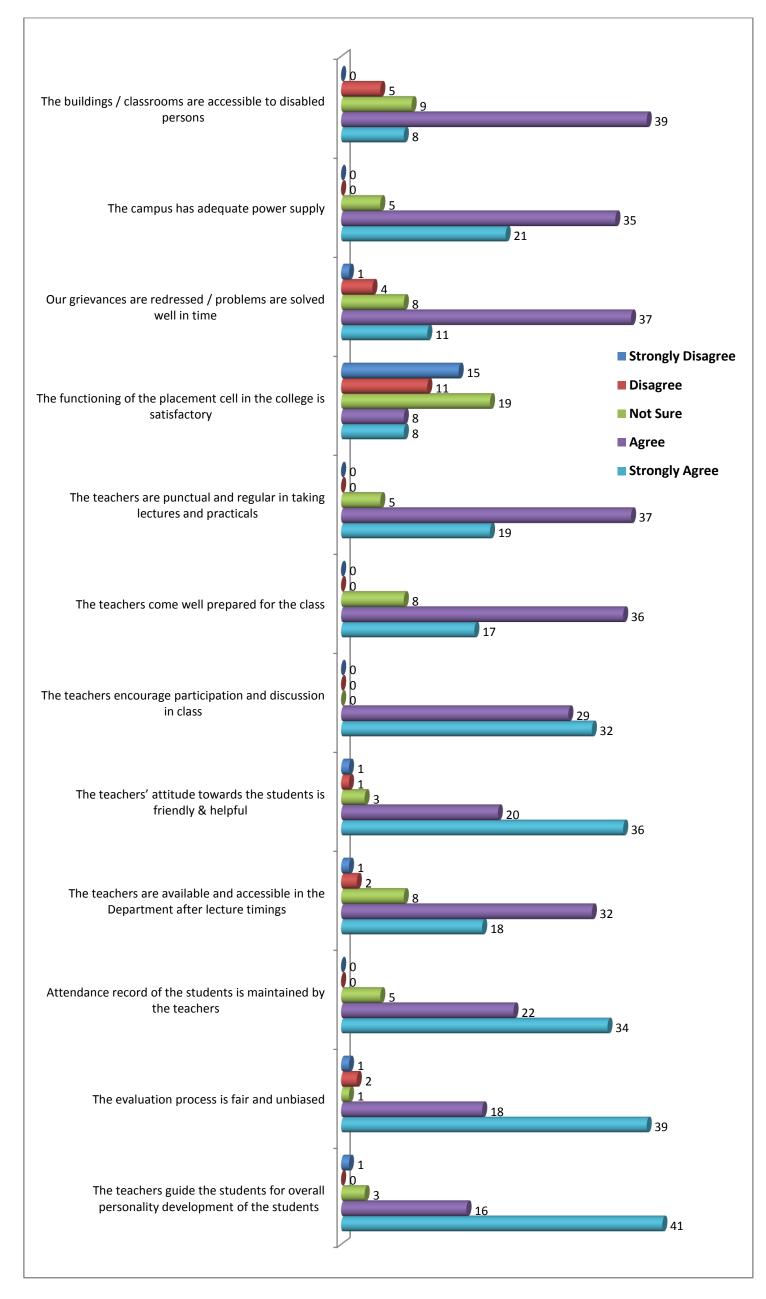

## **Question wise Feedback Analysis 2018-19**

| S. | S. Question                                                              |                      | B.com III Year |          |       |                   |                      | B.Sc. III Year |          |       |                   |                      |          | .A. III ye | ar    | Total (III Year) |                      |          |          |       |                   |
|----|--------------------------------------------------------------------------|----------------------|----------------|----------|-------|-------------------|----------------------|----------------|----------|-------|-------------------|----------------------|----------|------------|-------|------------------|----------------------|----------|----------|-------|-------------------|
| No | Question                                                                 | Strongly<br>Disagree | Disagree       | Not Sure | Agree | Strongly<br>Agree | Strongly<br>Disagree | Disagree       | Not Sure | Agree | Strongly<br>Agree | Strongly<br>Disagree | Disagree | Not Sure   | Agree |                  | Strongly<br>Disagree | Disagree | Not Sure | Agree | Strongly<br>Agree |
| 01 | The office staff in the college is cooperative and helpful               | 00                   | 01             | 00       | 06    | 01                | 00                   | 05             | 07       | 37    | 12                | 05                   | 01       | 00         | 40    | 44               | 05                   | 07       | 07       | 83    | 57                |
| 02 | The library staff is cooperative and helpful                             | 00                   | 00             | 00       | 05    | 03                | 02                   | 04             | 00       | 46    | 09                | 10                   | 05       | 02         | 37    | 36               | 12                   | 09       | 02       | 88    | 48                |
| 03 | Online educational resources are available and accessible in the library | 02                   | 02             | 02       | 02    | 00                | 15                   | 19             | 1        | 09    | 05                | 30                   | 10       | 05         | 40    | 05               | 47                   | 31       | 08       | 51    | 10                |
| 04 | Internet facility provided in the Library is satisfactory                | 01                   | 01             | 03       | 03    | 00                | 03                   | 10             | 12       | 32    | 04                | 44                   | 21       | 12         | 09    | 04               | 48                   | 32       | 27       | 44    | 08                |
| 05 | The prescribed books / reading materials are available in the library    | 00                   | 03             | 00       | 04    | 01                | 10                   | 08             | 15       | 22    | 06                | 17                   | 06       | 03         | 56    | 08               | 27                   | 17       | 18       | 82    | 15                |
| 06 | Equipment in the lab(s) is in good working condition                     | 00                   | 00             | 00       | 07    | 01                | 06                   | 14             | 12       | 17    | 12                | 02                   | 03       | 13         | 55    | 17               | 08                   | 17       | 25       | 79    | 30                |
| 07 | Separate common rooms for girls is available                             | 00                   | 00             | 01       | 04    | 03                | 00                   | 03             | 10       | 29    | 19                | 00                   | 03       | 09         | 63    | 15               | 00                   | 06       | 20       | 96    | 37                |
| 08 | Toilets / washrooms are clean and properly maintained                    | 00                   | 01             | 01       | 03    | 03                | 02                   | 04             | 08       | 34    | 13                | 08                   | 17       | 10         | 53    | 02               | 10                   | 22       | 19       | 90    | 18                |
| 09 | The classrooms are clean and well maintained                             | 00                   | 01             | 00       | 04    | 03                | 00                   | 05             | 03       | 32    | 21                | 04                   | 11       | 00         | 54    | 21               | 04                   | 17       | 03       | 90    | 45                |
| 10 | The campus is green and eco-friendly                                     | 00                   | 00             | 00       | 03    | 05                | 00                   | 00             | 02       | 36    | 23                | 00                   | 04       | 13         | 61    | 12               | 00                   | 04       | 15       | 100   | 40                |
| 11 | Clean drinking water is available in the college campus                  | 00                   | 00             | 01       | 06    | 01                | 00                   | 00             | 03       | 39    | 19                | 00                   | 03       | 07         | 73    | 07               | 00                   | 03       | 11       | 118   | 27                |
| 12 | The buildings / classrooms are accessible to disabled persons            | 00                   | 01             | 00       | 05    | 02                | 00                   | 05             | 09       | 39    | 08                | 02                   | 08       | 11         | 50    | 19               | 02                   | 14       | 20       | 94    | 29                |
| 13 | The campus has adequate power supply                                     | 00                   | 00             | 00       | 07    | 01                | 00                   | 00             | 05       | 35    | 21                | 00                   | 02       | 06         | 67    | 15               | 00                   | 02       | 11       | 109   | 37                |
| 14 | Our grievances are redressed / problems are solved well in time          | 01                   | 01             | 00       | 05    | 01                | 01                   | 04             | 08       | 37    | 11                | 10                   | 40       | 08         | 21    | 11               | 12                   | 45       | 16       | 63    | 23                |
| 15 | The functioning of the placement cell in the college is satisfactory     | 02                   | 01             | 02       | 03    | 00                | 15                   | 11             | 19       | 08    | 08                | 30                   | 10       | 13         | 29    | 08               | 47                   | 22       | 34       | 40    | 16                |
| 16 | The teachers are punctual and regular in taking lectures and practicals  | 00                   | 00             | 00       | 06    | 02                | 00                   | 00             | 05       | 37    | 19                | 01                   | 00       | 04         | 42    | 42               | 01                   | 00       | 09       | 85    | 63                |

| 17 The teachers come well prepared for the class                                    | 00 | 00 | 01 | 04 | 03 | 00 | 00 | 08 | 36 | 17 | 02 | 03 | 00 | 69 | 16 | 02 | 03 | 09 | 109 | 36 |
|-------------------------------------------------------------------------------------|----|----|----|----|----|----|----|----|----|----|----|----|----|----|----|----|----|----|-----|----|
| The teachers encourage participation and discussion in class                        | 00 | 00 | 00 | 05 | 03 | 00 | 00 | 00 | 29 | 32 | 03 | 03 | 04 | 65 | 15 | 03 | 03 | 04 | 99  | 50 |
| The teachers' attitude towards the students is friendly & helpful                   | 00 | 01 | 00 | 05 | 02 | 01 | 01 | 03 | 20 | 36 | 01 | 00 | 00 | 71 | 18 | 02 | 02 | 03 | 96  | 56 |
| The teachers are available and accessible in the Department after lecture timings   | 00 | 00 | 02 | 04 | 02 | 01 | 02 | 08 | 32 | 18 | 01 | 09 | 05 | 56 | 19 | 02 | 11 | 15 | 92  | 39 |
| Attendance record of the students is maintained by the teachers                     | 00 | 00 | 00 | 03 | 05 | 00 | 00 | 05 | 22 | 34 | 00 | 00 | 08 | 68 | 14 | 00 | 00 | 13 | 93  | 53 |
| The evaluation process is fair and unbiased                                         | 00 | 00 | 01 | 04 | 03 | 01 | 02 | 01 | 18 | 39 | 02 | 00 | 07 | 72 | 09 | 03 | 02 | 09 | 94  | 51 |
| The teachers guide the students for overall personality development of the students | 00 | 00 | 01 | 03 | 04 | 01 | 00 | 03 | 16 | 41 | 02 | 07 | 12 | 56 | 13 | 03 | 07 | 16 | 75  | 58 |

#### **Chart 02 for B.Sc III year Students**