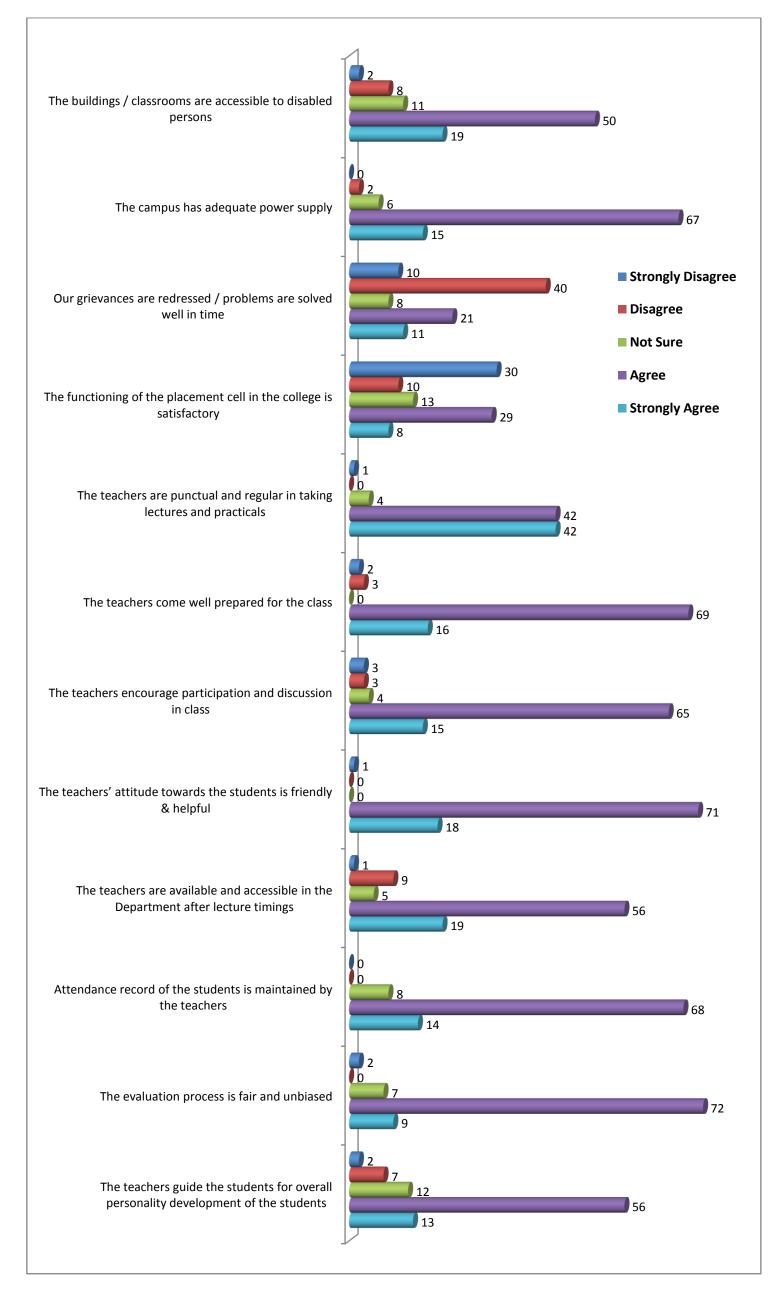

## **Question wise Feedback Analysis 2018-19**

| S. | S. Question                                                              |                      | B.com III Year |          |       |                   |                      | B.Sc. III Year |          |       |                   |                      |          | .A. III ye | ar    | Total (III Year) |                      |          |          |       |                   |
|----|--------------------------------------------------------------------------|----------------------|----------------|----------|-------|-------------------|----------------------|----------------|----------|-------|-------------------|----------------------|----------|------------|-------|------------------|----------------------|----------|----------|-------|-------------------|
| No | Question                                                                 | Strongly<br>Disagree | Disagree       | Not Sure | Agree | Strongly<br>Agree | Strongly<br>Disagree | Disagree       | Not Sure | Agree | Strongly<br>Agree | Strongly<br>Disagree | Disagree | Not Sure   | Agree |                  | Strongly<br>Disagree | Disagree | Not Sure | Agree | Strongly<br>Agree |
| 01 | The office staff in the college is cooperative and helpful               | 00                   | 01             | 00       | 06    | 01                | 00                   | 05             | 07       | 37    | 12                | 05                   | 01       | 00         | 40    | 44               | 05                   | 07       | 07       | 83    | 57                |
| 02 | The library staff is cooperative and helpful                             | 00                   | 00             | 00       | 05    | 03                | 02                   | 04             | 00       | 46    | 09                | 10                   | 05       | 02         | 37    | 36               | 12                   | 09       | 02       | 88    | 48                |
| 03 | Online educational resources are available and accessible in the library | 02                   | 02             | 02       | 02    | 00                | 15                   | 19             | 1        | 09    | 05                | 30                   | 10       | 05         | 40    | 05               | 47                   | 31       | 08       | 51    | 10                |
| 04 | Internet facility provided in the Library is satisfactory                | 01                   | 01             | 03       | 03    | 00                | 03                   | 10             | 12       | 32    | 04                | 44                   | 21       | 12         | 09    | 04               | 48                   | 32       | 27       | 44    | 08                |
| 05 | The prescribed books / reading materials are available in the library    | 00                   | 03             | 00       | 04    | 01                | 10                   | 08             | 15       | 22    | 06                | 17                   | 06       | 03         | 56    | 08               | 27                   | 17       | 18       | 82    | 15                |
| 06 | Equipment in the lab(s) is in good working condition                     | 00                   | 00             | 00       | 07    | 01                | 06                   | 14             | 12       | 17    | 12                | 02                   | 03       | 13         | 55    | 17               | 08                   | 17       | 25       | 79    | 30                |
| 07 | Separate common rooms for girls is available                             | 00                   | 00             | 01       | 04    | 03                | 00                   | 03             | 10       | 29    | 19                | 00                   | 03       | 09         | 63    | 15               | 00                   | 06       | 20       | 96    | 37                |
| 08 | Toilets / washrooms are clean and properly maintained                    | 00                   | 01             | 01       | 03    | 03                | 02                   | 04             | 08       | 34    | 13                | 08                   | 17       | 10         | 53    | 02               | 10                   | 22       | 19       | 90    | 18                |
| 09 | The classrooms are clean and well maintained                             | 00                   | 01             | 00       | 04    | 03                | 00                   | 05             | 03       | 32    | 21                | 04                   | 11       | 00         | 54    | 21               | 04                   | 17       | 03       | 90    | 45                |
| 10 | The campus is green and eco-friendly                                     | 00                   | 00             | 00       | 03    | 05                | 00                   | 00             | 02       | 36    | 23                | 00                   | 04       | 13         | 61    | 12               | 00                   | 04       | 15       | 100   | 40                |
| 11 | Clean drinking water is available in the college campus                  | 00                   | 00             | 01       | 06    | 01                | 00                   | 00             | 03       | 39    | 19                | 00                   | 03       | 07         | 73    | 07               | 00                   | 03       | 11       | 118   | 27                |
| 12 | The buildings / classrooms are accessible to disabled persons            | 00                   | 01             | 00       | 05    | 02                | 00                   | 05             | 09       | 39    | 08                | 02                   | 08       | 11         | 50    | 19               | 02                   | 14       | 20       | 94    | 29                |
| 13 | The campus has adequate power supply                                     | 00                   | 00             | 00       | 07    | 01                | 00                   | 00             | 05       | 35    | 21                | 00                   | 02       | 06         | 67    | 15               | 00                   | 02       | 11       | 109   | 37                |
| 14 | Our grievances are redressed / problems are solved well in time          | 01                   | 01             | 00       | 05    | 01                | 01                   | 04             | 08       | 37    | 11                | 10                   | 40       | 08         | 21    | 11               | 12                   | 45       | 16       | 63    | 23                |
| 15 | The functioning of the placement cell in the college is satisfactory     | 02                   | 01             | 02       | 03    | 00                | 15                   | 11             | 19       | 08    | 08                | 30                   | 10       | 13         | 29    | 08               | 47                   | 22       | 34       | 40    | 16                |
| 16 | The teachers are punctual and regular in taking lectures and practicals  | 00                   | 00             | 00       | 06    | 02                | 00                   | 00             | 05       | 37    | 19                | 01                   | 00       | 04         | 42    | 42               | 01                   | 00       | 09       | 85    | 63                |

| 17 The teachers come well prepared for the class                                    | 00 | 00 | 01 | 04 | 03 | 00 | 00 | 08 | 36 | 17 | 02 | 03 | 00 | 69 | 16 | 02 | 03 | 09 | 109 | 36 |
|-------------------------------------------------------------------------------------|----|----|----|----|----|----|----|----|----|----|----|----|----|----|----|----|----|----|-----|----|
| The teachers encourage participation and discussion in class                        | 00 | 00 | 00 | 05 | 03 | 00 | 00 | 00 | 29 | 32 | 03 | 03 | 04 | 65 | 15 | 03 | 03 | 04 | 99  | 50 |
| The teachers' attitude towards the students is friendly & helpful                   | 00 | 01 | 00 | 05 | 02 | 01 | 01 | 03 | 20 | 36 | 01 | 00 | 00 | 71 | 18 | 02 | 02 | 03 | 96  | 56 |
| The teachers are available and accessible in the Department after lecture timings   | 00 | 00 | 02 | 04 | 02 | 01 | 02 | 08 | 32 | 18 | 01 | 09 | 05 | 56 | 19 | 02 | 11 | 15 | 92  | 39 |
| Attendance record of the students is maintained by the teachers                     | 00 | 00 | 00 | 03 | 05 | 00 | 00 | 05 | 22 | 34 | 00 | 00 | 08 | 68 | 14 | 00 | 00 | 13 | 93  | 53 |
| The evaluation process is fair and unbiased                                         | 00 | 00 | 01 | 04 | 03 | 01 | 02 | 01 | 18 | 39 | 02 | 00 | 07 | 72 | 09 | 03 | 02 | 09 | 94  | 51 |
| The teachers guide the students for overall personality development of the students | 00 | 00 | 01 | 03 | 04 | 01 | 00 | 03 | 16 | 41 | 02 | 07 | 12 | 56 | 13 | 03 | 07 | 16 | 75  | 58 |

#### Chart 04 for Total (B.Com, B.Sc. & B.A.) III year Students