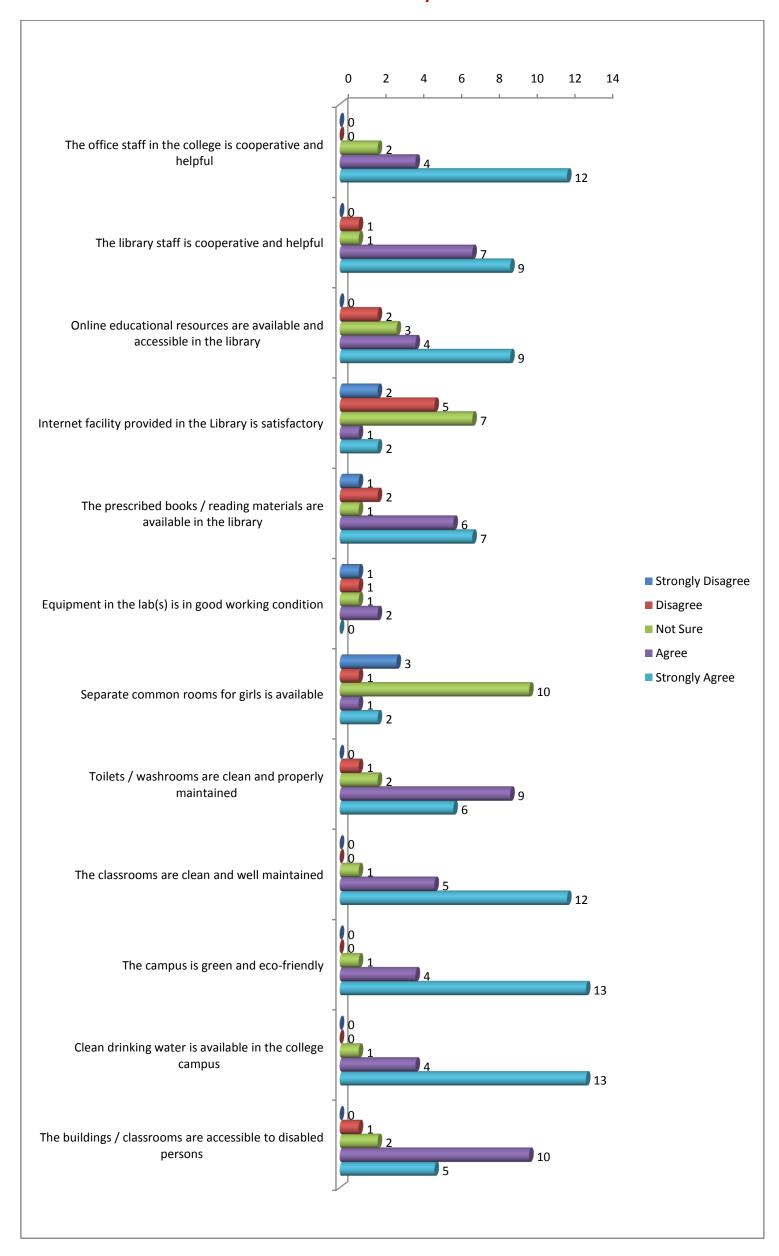

the Department after lecture timings   | 00 | 00 | 00 | 05 | 13 | 01 | 00 | 04 | 23 | 13 | 01 | 12 | 12 | 49 | 13 | 02 | 12 | 16 | 77 | 39 |
| Attendance record of the students is maintained by the teachers                     | 00 | 00 | 00 | 05 | 13 | 01 | 01 | 02 | 17 | 19 | 00 | 00 | 07 | 56 | 19 | 01 | 01 | 09 | 78 | 51 |
| The evaluation process is fair and unbiased                                         | 00 | 00 | 02 | 05 | 11 | 01 | 00 | 02 | 19 | 16 | 01 | 00 | 04 | 65 | 14 | 02 | 00 | 08 | 89 | 41 |
| The teachers guide the students for overall personality development of the students | 00 | 01 | 00 | 06 | 11 | 01 | 00 | 01 | 16 | 22 | 00 | 06 | 05 | 42 | 33 | 01 | 07 | 07 | 55 | 66 |

शास्त्रकेशः कितास्त्रका Dist. - Balod (C.G.)

#### **Chart 01 for B.Com III year Students**





#### **Chart 02 for B.Sc III year Students**





#### Chart 03 for B.A. III year Students





#### Chart 04 for Total (B.Com, B.Sc. & B.A.) III year Students