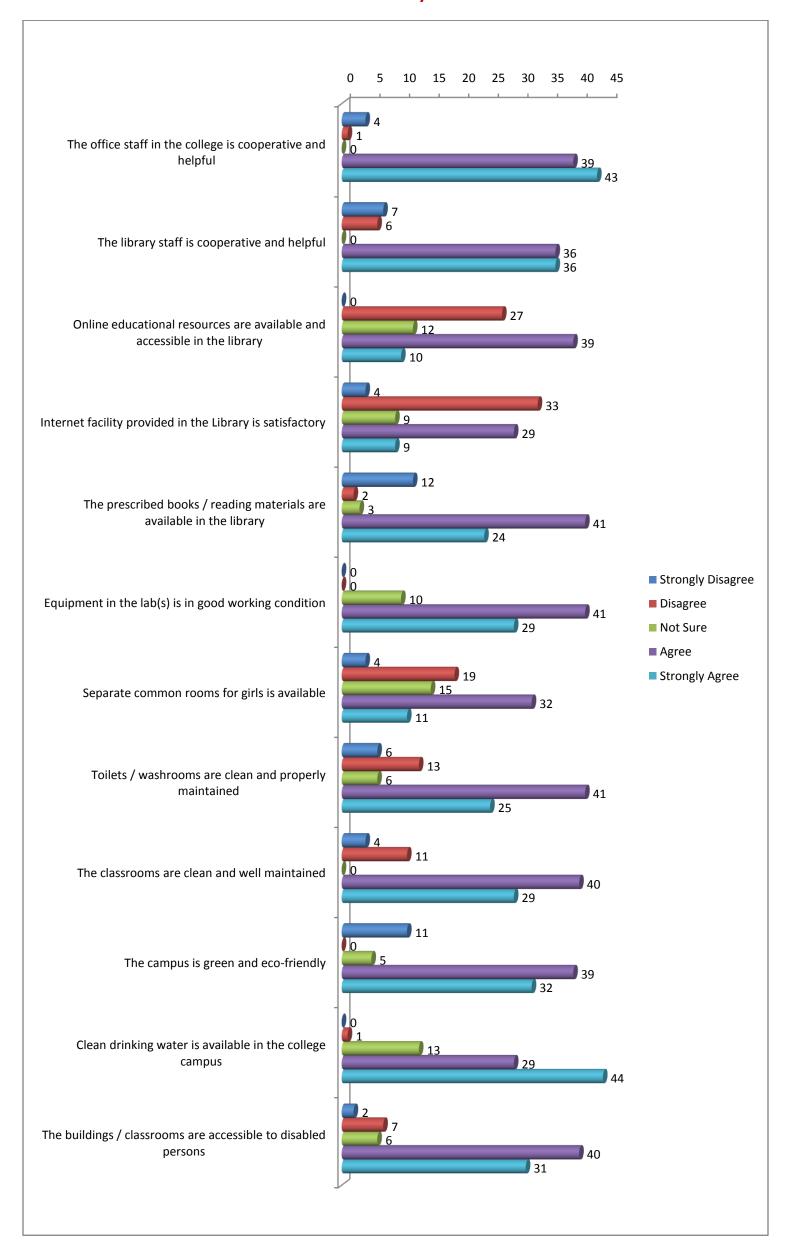

#### **Chart 02 for B.Sc III year Students**

## **Question wise Feedback Analysis 2017-18**

| S.      | S. Question                                                              | B.com III Year       |          |          |       |    |                      | Sc. III Ye |          |       | В. | A. III yea           |          | Total (III Year) |       |    |                      |          |          |       |                   |
|---------|--------------------------------------------------------------------------|----------------------|----------|----------|-------|----|----------------------|------------|----------|-------|----|----------------------|----------|------------------|-------|----|----------------------|----------|----------|-------|-------------------|
|         |                                                                          | Strongly<br>Disagree | Disagree | Not Sure | Agree |    | Strongly<br>Disagree | Disagree   | Not Sure | Agree |    | Strongly<br>Disagree | Disagree | Not Sure         | Agree |    | Strongly<br>Disagree | Disagree | Not Sure | Agree | Strongly<br>Agree |
| 01      | The office staff in the college is cooperative and helpful               | 00                   | 00       | 02       | 04    | 12 | 00                   | 01         | 01       | 21    | 17 | 04                   | 01       | 00               | 39    | 43 | 04                   | 02       | 03       | 64    | 72                |
| 02      | The library staff is cooperative and helpful                             | 00                   | 01       | 01       | 07    | 09 | 01                   | 01         | 03       | 22    | 13 | 07                   | 06       | 00               | 36    | 36 | 08                   | 08       | 04       | 65    | 58                |
| 1114    | Online educational resources are available and accessible in the library | 00                   | 02       | 03       | 04    | 09 | 08                   | 14         | 14       | 08    | 02 | 00                   | 27       | 12               | 39    | 10 | 08                   | 43       | 29       | 51    | 21                |
| 04      | Internet facility provided in the Library is satisfactory                | 02                   | 05       | 07       | 01    | 02 | 00                   | 11         | 09       | 07    | 02 | 04                   | 33       | 09               | 29    | 09 | 06                   | 49       | 25       | 31    | 13                |
| 05      | The prescribed books / reading materials are available in the library    | 01                   | 02       | 01       | 06    | 07 | 03                   | 05         | 04       | 23    | 06 | 12                   | 02       | 03               | 41    | 24 | 16                   | 09       | 08       | 70    | 37                |
| I Uh    | Equipment in the lab(s) is in good working condition                     | 01                   | 01       | 01       | 02    | 00 | 02                   | 07         | 03       | 22    | 04 | 00                   | 00       | 10               | 41    | 29 | 03                   | 08       | 14       | 65    | 33                |
| 07      | Separate common rooms for girls is available                             | 03                   | 01       | 10       | 01    | 02 | 00                   | 11         | 03       | 13    | 10 | 04                   | 19       | 15               | 32    | 11 | 07                   | 31       | 28       | 46    | 23                |
| 08      | Toilets / washrooms are clean and properly maintained                    | 00                   | 01       | 02       | 09    | 06 | 00                   | 04         | 02       | 20    | 13 | 06                   | 13       | 06               | 41    | 25 | 06                   | 18       | 10       | 70    | 44                |
| 09      | The classrooms are clean and well maintained                             | 00                   | 00       | 01       | 05    | 12 | 00                   | 02         | 02       | 19    | 17 | 04                   | 11       | 00               | 40    | 29 | 04                   | 13       | 03       | 64    | 58                |
| 10      | The campus is green and eco-friendly                                     | 00                   | 00       | 01       | 04    | 13 | 00                   | 00         | 00       | 22    | 17 | 11                   | 00       | 05               | 39    | 32 | 11                   | 00       | 06       | 65    | 62                |
| 1 11    | Clean drinking water is available in the college campus                  | 00                   | 00       | 01       | 04    | 13 | 00                   | 00         | 00       | 21    | 20 | 00                   | 01       | 13               | 29    | 44 | 00                   | 01       | 14       | 54    | 77                |
| 12      | The buildings / classrooms are accessible to disabled persons            | 00                   | 01       | 02       | 10    | 05 | 02                   | 01         | 00       | 31    | 05 | 02                   | 07       | 06               | 40    | 31 | 04                   | 09       | 08       | 81    | 41                |
| 13      | The campus has adequate power supply                                     | 00                   | 00       | 00       | 07    | 11 | 01                   | 00         | 00       | 21    | 17 | 01                   | 11       | 05               | 44    | 17 | 02                   | 11       | 05       | 72    | 45                |
| 1 1 1 1 | Our grievances are redressed / problems are solved well in time          | 00                   | 00       | 02       | 05    | 10 | 00                   | 02         | 02       | 29    | 08 | 07                   | 33       | 18               | 26    | 05 | 07                   | 35       | 22       | 60    | 23                |
|         | The functioning of the placement cell in the college is satisfactory     | 01                   | 09       | 07       | 01    | 00 | 13                   | 08         | 13       | 02    | 03 | 01                   | 14       | 16               | 36    | 16 | 15                   | 31       | 36       | 39    | 19                |
| ı ın    | The teachers are punctual and regular in taking lectures and practicals  | 00                   | 00       | 01       | 07    | 10 | 00                   | 04         | 02       | 23    | 12 | 01                   | 00       | 01               | 37    | 41 | 01                   | 04       | 04       | 67    | 63                |

| 17 The teachers come well prepared for the class                                    | 00 | 01 | 01 | 04 | 12 | 00 | 00 | 04 | 29 | 07 | 01 | 01 | 00 | 65 | 17 | 01 | 02 | 05 | 98 | 36 |
|-------------------------------------------------------------------------------------|----|----|----|----|----|----|----|----|----|----|----|----|----|----|----|----|----|----|----|----|
| The teachers encourage participation and discussion in class                        | 00 | 00 | 00 | 05 | 13 | 00 | 00 | 00 | 15 | 24 | 02 | 01 | 03 | 50 | 29 | 02 | 01 | 03 | 70 | 66 |
| The teachers' attitude towards the students is friendly & helpful                   | 00 | 00 | 00 | 04 | 14 | 01 | 00 | 00 | 18 | 19 | 01 | 02 | 01 | 48 | 33 | 02 | 02 | 01 | 70 | 66 |
| The teachers are available and accessible in the Department after lecture timings   | 00 | 00 | 00 | 05 | 13 | 01 | 00 | 04 | 23 | 13 | 01 | 12 | 12 | 49 | 13 | 02 | 12 | 16 | 77 | 39 |
| Attendance record of the students is maintained by the teachers                     | 00 | 00 | 00 | 05 | 13 | 01 | 01 | 02 | 17 | 19 | 00 | 00 | 07 | 56 | 19 | 01 | 01 | 09 | 78 | 51 |
| The evaluation process is fair and unbiased                                         | 00 | 00 | 02 | 05 | 11 | 01 | 00 | 02 | 19 | 16 | 01 | 00 | 04 | 65 | 14 | 02 | 00 | 08 | 89 | 41 |
| The teachers guide the students for overall personality development of the students | 00 | 01 | 00 | 06 | 11 | 01 | 00 | 01 | 16 | 22 | 00 | 06 | 05 | 42 | 33 | 01 | 07 | 07 | 55 | 66 |