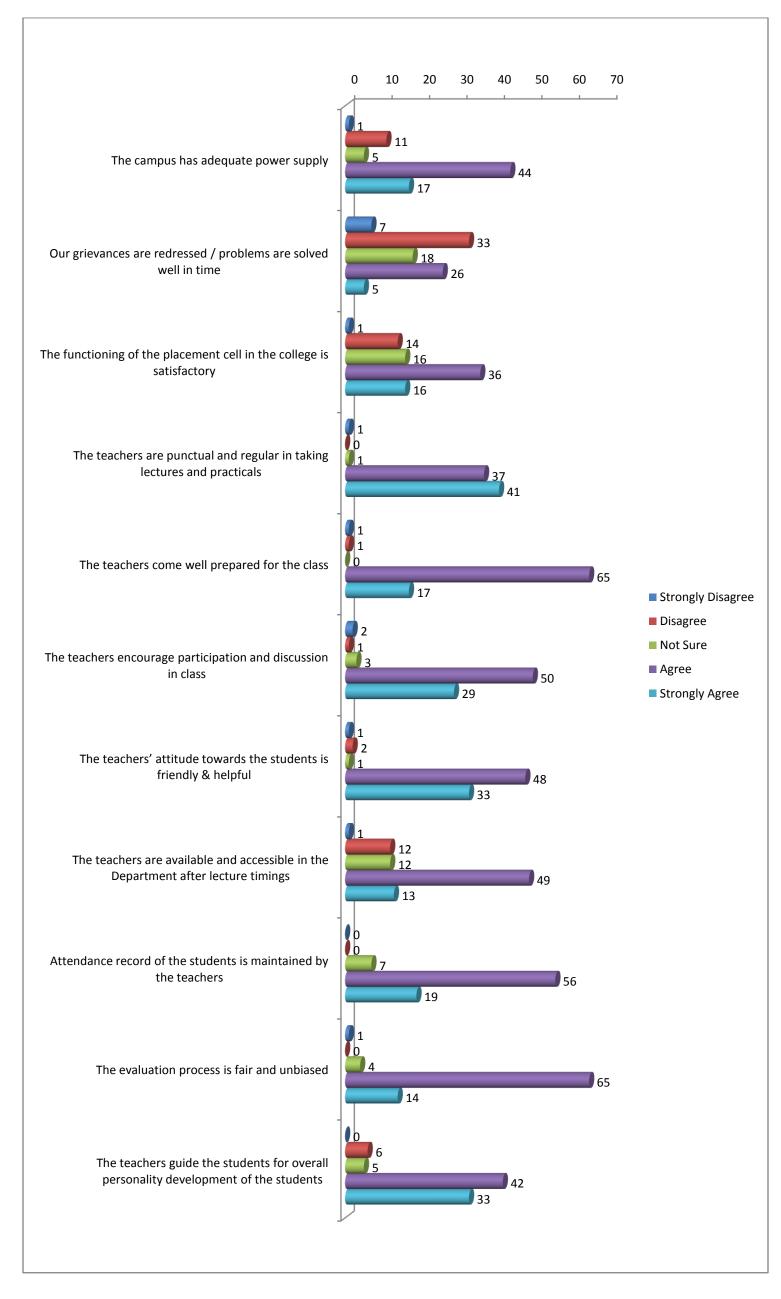

#### Chart 03 for B.A. III year Students

## **Question wise Feedback Analysis 2017-18**

| S.      | S. Question                                                              | B.com III Year       |          |          |       |    |                      | Sc. III Ye |          |       | В. | A. III yea           |          | Total (III Year) |       |    |                      |          |          |       |                   |
|---------|--------------------------------------------------------------------------|----------------------|----------|----------|-------|----|----------------------|------------|----------|-------|----|----------------------|----------|------------------|-------|----|----------------------|----------|----------|-------|-------------------|
|         |                                                                          | Strongly<br>Disagree | Disagree | Not Sure | Agree |    | Strongly<br>Disagree | Disagree   | Not Sure | Agree |    | Strongly<br>Disagree | Disagree | Not Sure         | Agree |    | Strongly<br>Disagree | Disagree | Not Sure | Agree | Strongly<br>Agree |
| 01      | The office staff in the college is cooperative and helpful               | 00                   | 00       | 02       | 04    | 12 | 00                   | 01         | 01       | 21    | 17 | 04                   | 01       | 00               | 39    | 43 | 04                   | 02       | 03       | 64    | 72                |
| 02      | The library staff is cooperative and helpful                             | 00                   | 01       | 01       | 07    | 09 | 01                   | 01         | 03       | 22    | 13 | 07                   | 06       | 00               | 36    | 36 | 08                   | 08       | 04       | 65    | 58                |
| 1114    | Online educational resources are available and accessible in the library | 00                   | 02       | 03       | 04    | 09 | 08                   | 14         | 14       | 08    | 02 | 00                   | 27       | 12               | 39    | 10 | 08                   | 43       | 29       | 51    | 21                |
| 04      | Internet facility provided in the Library is satisfactory                | 02                   | 05       | 07       | 01    | 02 | 00                   | 11         | 09       | 07    | 02 | 04                   | 33       | 09               | 29    | 09 | 06                   | 49       | 25       | 31    | 13                |
| 05      | The prescribed books / reading materials are available in the library    | 01                   | 02       | 01       | 06    | 07 | 03                   | 05         | 04       | 23    | 06 | 12                   | 02       | 03               | 41    | 24 | 16                   | 09       | 08       | 70    | 37                |
| I Uh    | Equipment in the lab(s) is in good working condition                     | 01                   | 01       | 01       | 02    | 00 | 02                   | 07         | 03       | 22    | 04 | 00                   | 00       | 10               | 41    | 29 | 03                   | 08       | 14       | 65    | 33                |
| 07      | Separate common rooms for girls is available                             | 03                   | 01       | 10       | 01    | 02 | 00                   | 11         | 03       | 13    | 10 | 04                   | 19       | 15               | 32    | 11 | 07                   | 31       | 28       | 46    | 23                |
| 08      | Toilets / washrooms are clean and properly maintained                    | 00                   | 01       | 02       | 09    | 06 | 00                   | 04         | 02       | 20    | 13 | 06                   | 13       | 06               | 41    | 25 | 06                   | 18       | 10       | 70    | 44                |
| 09      | The classrooms are clean and well maintained                             | 00                   | 00       | 01       | 05    | 12 | 00                   | 02         | 02       | 19    | 17 | 04                   | 11       | 00               | 40    | 29 | 04                   | 13       | 03       | 64    | 58                |
| 10      | The campus is green and eco-friendly                                     | 00                   | 00       | 01       | 04    | 13 | 00                   | 00         | 00       | 22    | 17 | 11                   | 00       | 05               | 39    | 32 | 11                   | 00       | 06       | 65    | 62                |
| 1 11    | Clean drinking water is available in the college campus                  | 00                   | 00       | 01       | 04    | 13 | 00                   | 00         | 00       | 21    | 20 | 00                   | 01       | 13               | 29    | 44 | 00                   | 01       | 14       | 54    | 77                |
| 12      | The buildings / classrooms are accessible to disabled persons            | 00                   | 01       | 02       | 10    | 05 | 02                   | 01         | 00       | 31    | 05 | 02                   | 07       | 06               | 40    | 31 | 04                   | 09       | 08       | 81    | 41                |
| 13      | The campus has adequate power supply                                     | 00                   | 00       | 00       | 07    | 11 | 01                   | 00         | 00       | 21    | 17 | 01                   | 11       | 05               | 44    | 17 | 02                   | 11       | 05       | 72    | 45                |
| 1 1 1 1 | Our grievances are redressed / problems are solved well in time          | 00                   | 00       | 02       | 05    | 10 | 00                   | 02         | 02       | 29    | 08 | 07                   | 33       | 18               | 26    | 05 | 07                   | 35       | 22       | 60    | 23                |
|         | The functioning of the placement cell in the college is satisfactory     | 01                   | 09       | 07       | 01    | 00 | 13                   | 08         | 13       | 02    | 03 | 01                   | 14       | 16               | 36    | 16 | 15                   | 31       | 36       | 39    | 19                |
| ı ın    | The teachers are punctual and regular in taking lectures and practicals  | 00                   | 00       | 01       | 07    | 10 | 00                   | 04         | 02       | 23    | 12 | 01                   | 00       | 01               | 37    | 41 | 01                   | 04       | 04       | 67    | 63                |

| 17 The teachers come well prepared for the class                                    | 00 | 01 | 01 | 04 | 12 | 00 | 00 | 04 | 29 | 07 | 01 | 01 | 00 | 65 | 17 | 01 | 02 | 05 | 98 | 36 |
|-------------------------------------------------------------------------------------|----|----|----|----|----|----|----|----|----|----|----|----|----|----|----|----|----|----|----|----|
| The teachers encourage participation and discussion in class                        | 00 | 00 | 00 | 05 | 13 | 00 | 00 | 00 | 15 | 24 | 02 | 01 | 03 | 50 | 29 | 02 | 01 | 03 | 70 | 66 |
| The teachers' attitude towards the students is friendly & helpful                   | 00 | 00 | 00 | 04 | 14 | 01 | 00 | 00 | 18 | 19 | 01 | 02 | 01 | 48 | 33 | 02 | 02 | 01 | 70 | 66 |
| The teachers are available and accessible in the Department after lecture timings   | 00 | 00 | 00 | 05 | 13 | 01 | 00 | 04 | 23 | 13 | 01 | 12 | 12 | 49 | 13 | 02 | 12 | 16 | 77 | 39 |
| Attendance record of the students is maintained by the teachers                     | 00 | 00 | 00 | 05 | 13 | 01 | 01 | 02 | 17 | 19 | 00 | 00 | 07 | 56 | 19 | 01 | 01 | 09 | 78 | 51 |
| The evaluation process is fair and unbiased                                         | 00 | 00 | 02 | 05 | 11 | 01 | 00 | 02 | 19 | 16 | 01 | 00 | 04 | 65 | 14 | 02 | 00 | 08 | 89 | 41 |
| The teachers guide the students for overall personality development of the students | 00 | 01 | 00 | 06 | 11 | 01 | 00 | 01 | 16 | 22 | 00 | 06 | 05 | 42 | 33 | 01 | 07 | 07 | 55 | 66 |