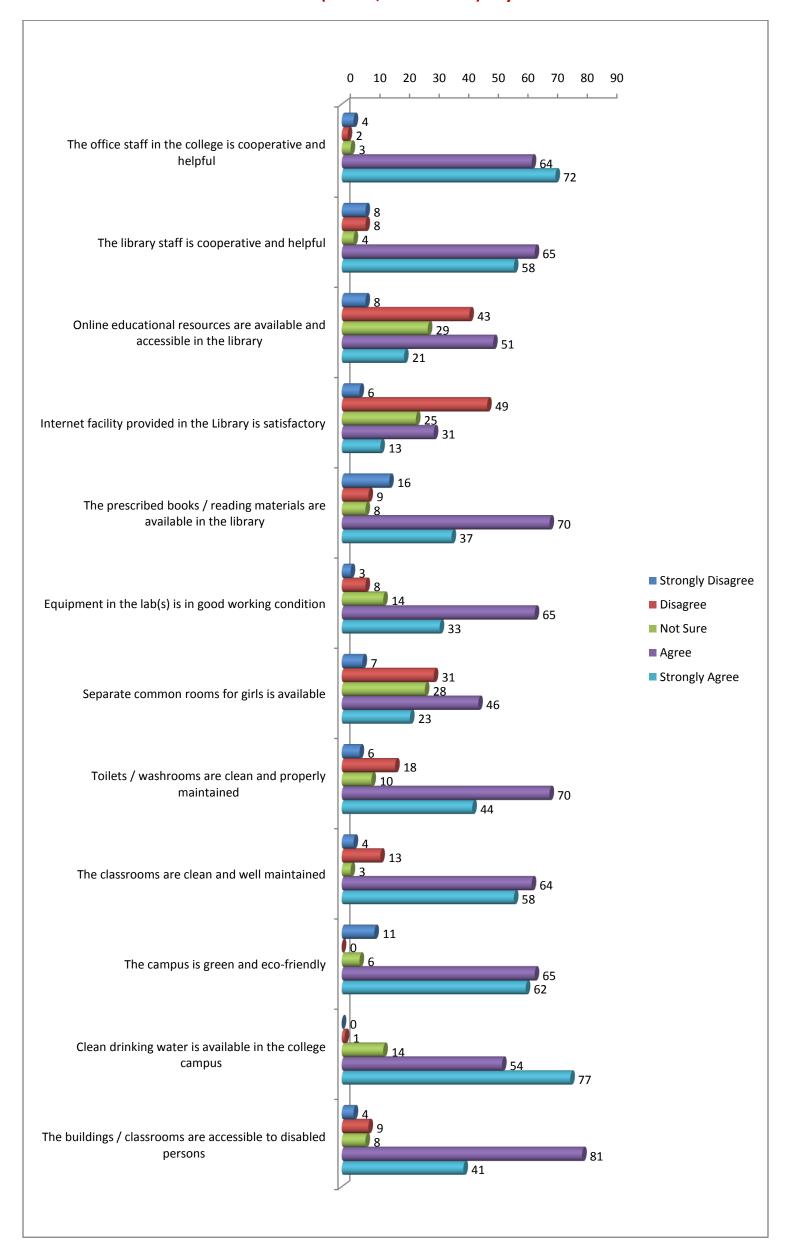

#### Chart 04 for Total (B.Com, B.Sc. & B.A.) III year Students

## **Question wise Feedback Analysis 2017-18**

| S.      | S. Question                                                              | B.com III Year       |          |          |       |    |                      | Sc. III Ye |          |       | В. | A. III yea           |          | Total (III Year) |       |    |                      |          |          |       |                   |
|---------|--------------------------------------------------------------------------|----------------------|----------|----------|-------|----|----------------------|------------|----------|-------|----|----------------------|----------|------------------|-------|----|----------------------|----------|----------|-------|-------------------|
|         |                                                                          | Strongly<br>Disagree | Disagree | Not Sure | Agree |    | Strongly<br>Disagree | Disagree   | Not Sure | Agree |    | Strongly<br>Disagree | Disagree | Not Sure         | Agree |    | Strongly<br>Disagree | Disagree | Not Sure | Agree | Strongly<br>Agree |
| 01      | The office staff in the college is cooperative and helpful               | 00                   | 00       | 02       | 04    | 12 | 00                   | 01         | 01       | 21    | 17 | 04                   | 01       | 00               | 39    | 43 | 04                   | 02       | 03       | 64    | 72                |
| 02      | The library staff is cooperative and helpful                             | 00                   | 01       | 01       | 07    | 09 | 01                   | 01         | 03       | 22    | 13 | 07                   | 06       | 00               | 36    | 36 | 08                   | 08       | 04       | 65    | 58                |
| 1114    | Online educational resources are available and accessible in the library | 00                   | 02       | 03       | 04    | 09 | 08                   | 14         | 14       | 08    | 02 | 00                   | 27       | 12               | 39    | 10 | 08                   | 43       | 29       | 51    | 21                |
| 04      | Internet facility provided in the Library is satisfactory                | 02                   | 05       | 07       | 01    | 02 | 00                   | 11         | 09       | 07    | 02 | 04                   | 33       | 09               | 29    | 09 | 06                   | 49       | 25       | 31    | 13                |
| 05      | The prescribed books / reading materials are available in the library    | 01                   | 02       | 01       | 06    | 07 | 03                   | 05         | 04       | 23    | 06 | 12                   | 02       | 03               | 41    | 24 | 16                   | 09       | 08       | 70    | 37                |
| I Uh    | Equipment in the lab(s) is in good working condition                     | 01                   | 01       | 01       | 02    | 00 | 02                   | 07         | 03       | 22    | 04 | 00                   | 00       | 10               | 41    | 29 | 03                   | 08       | 14       | 65    | 33                |
| 07      | Separate common rooms for girls is available                             | 03                   | 01       | 10       | 01    | 02 | 00                   | 11         | 03       | 13    | 10 | 04                   | 19       | 15               | 32    | 11 | 07                   | 31       | 28       | 46    | 23                |
| 08      | Toilets / washrooms are clean and properly maintained                    | 00                   | 01       | 02       | 09    | 06 | 00                   | 04         | 02       | 20    | 13 | 06                   | 13       | 06               | 41    | 25 | 06                   | 18       | 10       | 70    | 44                |
| 09      | The classrooms are clean and well maintained                             | 00                   | 00       | 01       | 05    | 12 | 00                   | 02         | 02       | 19    | 17 | 04                   | 11       | 00               | 40    | 29 | 04                   | 13       | 03       | 64    | 58                |
| 10      | The campus is green and eco-friendly                                     | 00                   | 00       | 01       | 04    | 13 | 00                   | 00         | 00       | 22    | 17 | 11                   | 00       | 05               | 39    | 32 | 11                   | 00       | 06       | 65    | 62                |
| 1 11    | Clean drinking water is available in the college campus                  | 00                   | 00       | 01       | 04    | 13 | 00                   | 00         | 00       | 21    | 20 | 00                   | 01       | 13               | 29    | 44 | 00                   | 01       | 14       | 54    | 77                |
| 12      | The buildings / classrooms are accessible to disabled persons            | 00                   | 01       | 02       | 10    | 05 | 02                   | 01         | 00       | 31    | 05 | 02                   | 07       | 06               | 40    | 31 | 04                   | 09       | 08       | 81    | 41                |
| 13      | The campus has adequate power supply                                     | 00                   | 00       | 00       | 07    | 11 | 01                   | 00         | 00       | 21    | 17 | 01                   | 11       | 05               | 44    | 17 | 02                   | 11       | 05       | 72    | 45                |
| 1 1 1 1 | Our grievances are redressed / problems are solved well in time          | 00                   | 00       | 02       | 05    | 10 | 00                   | 02         | 02       | 29    | 08 | 07                   | 33       | 18               | 26    | 05 | 07                   | 35       | 22       | 60    | 23                |
|         | The functioning of the placement cell in the college is satisfactory     | 01                   | 09       | 07       | 01    | 00 | 13                   | 08         | 13       | 02    | 03 | 01                   | 14       | 16               | 36    | 16 | 15                   | 31       | 36       | 39    | 19                |
| ı ın    | The teachers are punctual and regular in taking lectures and practicals  | 00                   | 00       | 01       | 07    | 10 | 00                   | 04         | 02       | 23    | 12 | 01                   | 00       | 01               | 37    | 41 | 01                   | 04       | 04       | 67    | 63                |

| 17 The teachers come well prepared for the class                                    | 00 | 01 | 01 | 04 | 12 | 00 | 00 | 04 | 29 | 07 | 01 | 01 | 00 | 65 | 17 | 01 | 02 | 05 | 98 | 36 |
|-------------------------------------------------------------------------------------|----|----|----|----|----|----|----|----|----|----|----|----|----|----|----|----|----|----|----|----|
| The teachers encourage participation and discussion in class                        | 00 | 00 | 00 | 05 | 13 | 00 | 00 | 00 | 15 | 24 | 02 | 01 | 03 | 50 | 29 | 02 | 01 | 03 | 70 | 66 |
| The teachers' attitude towards the students is friendly & helpful                   | 00 | 00 | 00 | 04 | 14 | 01 | 00 | 00 | 18 | 19 | 01 | 02 | 01 | 48 | 33 | 02 | 02 | 01 | 70 | 66 |
| The teachers are available and accessible in the Department after lecture timings   | 00 | 00 | 00 | 05 | 13 | 01 | 00 | 04 | 23 | 13 | 01 | 12 | 12 | 49 | 13 | 02 | 12 | 16 | 77 | 39 |
| Attendance record of the students is maintained by the teachers                     | 00 | 00 | 00 | 05 | 13 | 01 | 01 | 02 | 17 | 19 | 00 | 00 | 07 | 56 | 19 | 01 | 01 | 09 | 78 | 51 |
| The evaluation process is fair and unbiased                                         | 00 | 00 | 02 | 05 | 11 | 01 | 00 | 02 | 19 | 16 | 01 | 00 | 04 | 65 | 14 | 02 | 00 | 08 | 89 | 41 |
| The teachers guide the students for overall personality development of the students | 00 | 01 | 00 | 06 | 11 | 01 | 00 | 01 | 16 | 22 | 00 | 06 | 05 | 42 | 33 | 01 | 07 | 07 | 55 | 66 |