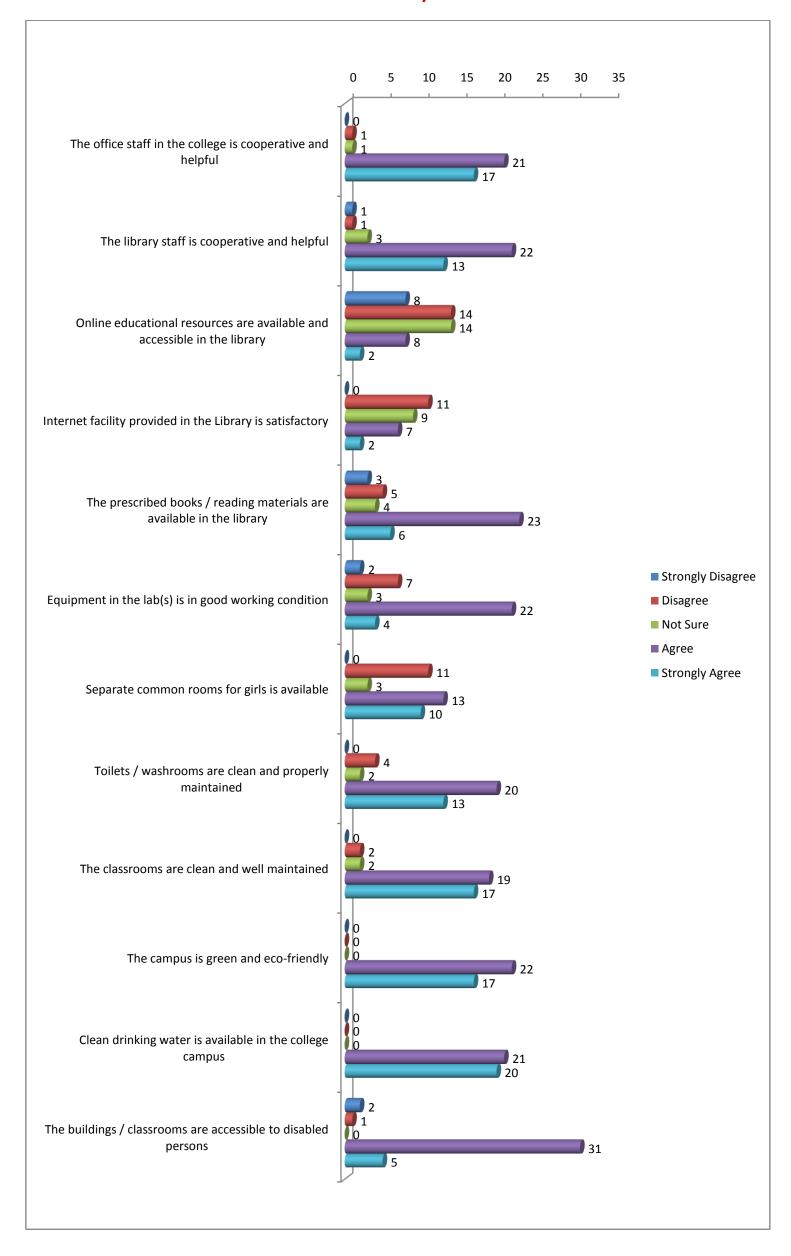

| 00 | 05 | 13 | 01 | 00 | 04 | 23 | 13 | 01 | 12 | 12 | 49 | 13 | 02 | 12 | 16 | 77 | 39 |
| Attendance record of the students is maintained by the teachers                     | 00 | 00 | 00 | 05 | 13 | 01 | 01 | 02 | 17 | 19 | 00 | 00 | 07 | 56 | 19 | 01 | 01 | 09 | 78 | 51 |
| The evaluation process is fair and unbiased                                         | 00 | 00 | 02 | 05 | 11 | 01 | 00 | 02 | 19 | 16 | 01 | 00 | 04 | 65 | 14 | 02 | 00 | 08 | 89 | 41 |
| The teachers guide the students for overall personality development of the students | 00 | 01 | 00 | 06 | 11 | 01 | 00 | 01 | 16 | 22 | 00 | 06 | 05 | 42 | 33 | 01 | 07 | 07 | 55 | 66 |

शास्त्रकेशः कितास्त्रका Dist. - Balod (C.G.)

#### **Chart 01 for B.Com III year Students**





#### **Chart 02 for B.Sc III year Students**





#### Chart 03 for B.A. III year Students





#### Chart 04 for Total (B.Com, B.Sc. & B.A.) III year Students