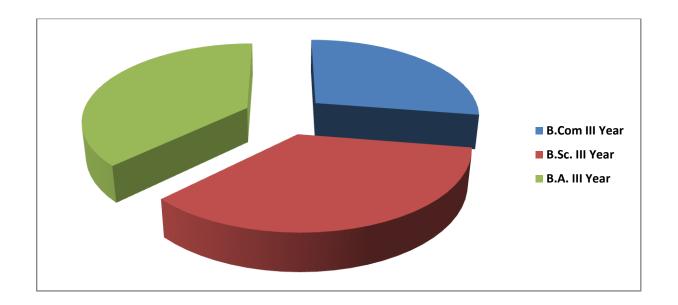

#### **Numbers of Students Participating to Fill-up Feedback Form**

| Class Name     | No of Student in Class | No of Students Participated in Feedback Process | % of Participation |
|----------------|------------------------|-------------------------------------------------|--------------------|
| B.Com III Year | 18                     | 12                                              | 66.67 %            |
| B.Sc. III Year | 41                     | 35                                              | 85.37 %            |
| B.A. III Year  | 94                     | 85                                              | 90.42 %            |
| Total          | 153                    | 132                                             | 86.27 %            |